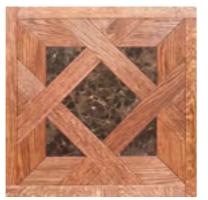

Calabria Size: 600x600 #9159

Terni Size: 600x600 #9160

Novara Size: 600x600 #9162

Excellent modular floors inlaid with metal, stone, ceramics, etc. The organic combination of various materials and wood species.

Main sizes: from 250x280 mm to 700x700 mm (bigger sizes – on request).

Thickness 14 mm or more (depending on inlaying material).

Bevels.

Solid or Engineered structure – on request.

Species: oak, ash, walnut, steamed acacia, cherry, pear tree, thermo-oak.

Inlaid elements from stone, glass, ceramic, metal, etc.

Varnish or oil-wax coating.