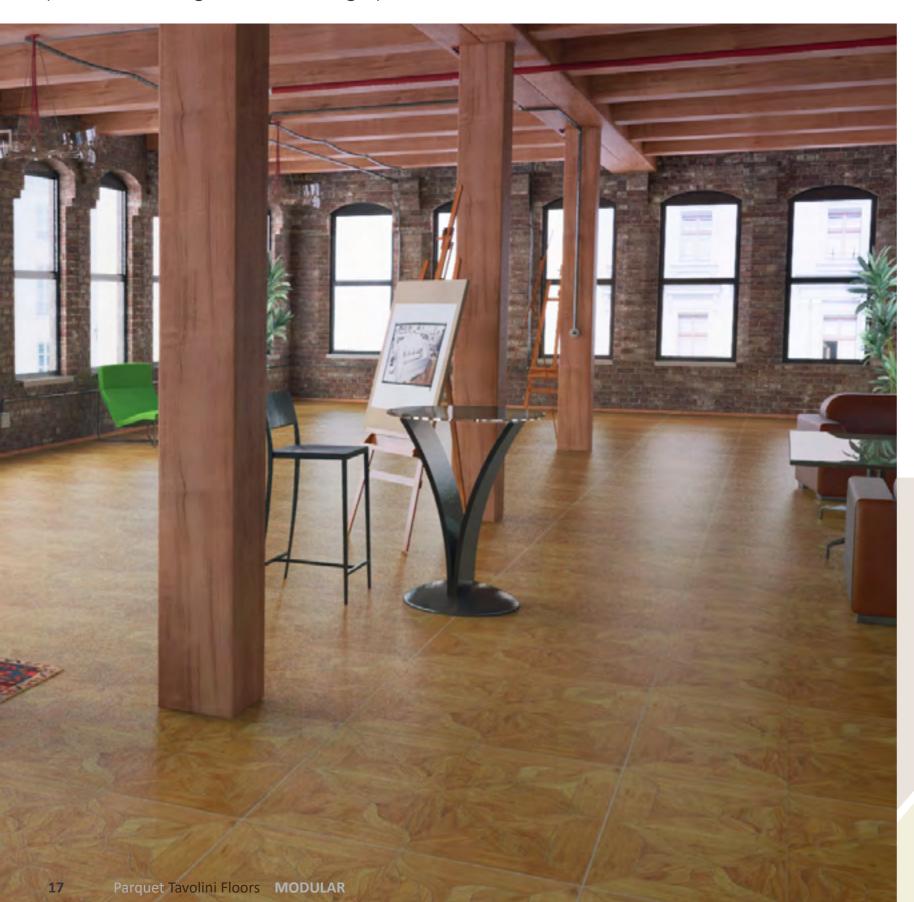

#### Grande

TAVOLINI

Big-sized hardwood parquet panels "Grande" for the great interiors!

Main sizes: from 900x900 mm.

Main thickness: 21 mm.

Bevels.

Solid or Engineered structure – on request.

Species: oak, ash, walnut. Other species – on request.

#### Grande

Big-sized hardwood parquet panels "Grande" for the great interiors!

Grata
Size: 1000x1000
#5175

Cammino 1
Size: 980x980
#4760-1

Olympus Size: 1092x1092 #4773

Tessitura 1 Size: 1020x1020 #4774-1