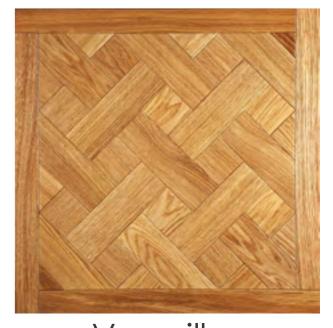

ze: 399x399 #5203

# Noce Royal



Collection "Noce Royal" - modular parquet from European Walnut and Acacia



**Tiara**Size: 624x624
#5094



Gelios Size: 662x662 #5192



Salute Size: 538x538 #5191



Versailles 2 Size: 690x690 #5137



Favorite
Size: 478x478
#3291



Fiore Size: 520x520 #5190



Rapsodia Size: 779x779 #5195

TAVOLINI

Collection of modular parquet made of oak, ash and combination of species.



Main sizes: from 450x450 mm to 800x800 mm.

Thickness 14\16\20 mm.

Beveled or without bevels.

Solid or Engineered structure – on request.

Species: oak, ash, acacia, pear-tree, etc.

Varnish or oil-wax coating.

#### Francis



Size: 567x567



Collection of modular parquet made of oak, ash and combination of species.



Fiuri Size: 698x698 #9192



LUCAS Size: 600x600 #5138



Versailles
Size: 591x591
#5131



Dialog Size: 518x518 #5188



Berta Size: 500x500 #5176



Serpentine
Size: 595x595
#3989



Parabola Size: 580x580 #4012



Collection of modular parquet made of oak, ash and combination of species.



Castelvecchio Size: 599x599



Favorit Size: 580x580 #0698



Size: 590x590 #5187



Melody Size: 785x785 #2121



Castelvecchio Size: 599x599 #5148



Francis Size: 567x567 #5146



Collection of modular parquet made of oak, ash and combination of species.



Forteza Size: 499x499 #4016



Corda Size: 580x580 #0698



Lindo Size: 590x590 #5187



Shiraz Size: 615x615 #5133



Frencis Size: 567x567 #9-5146



Berta Size: 600x600 #9-5176

#### Arabesco



Charming and delicate patterns of "Arabesco" modular parquet floors will emphasize the elegance and in