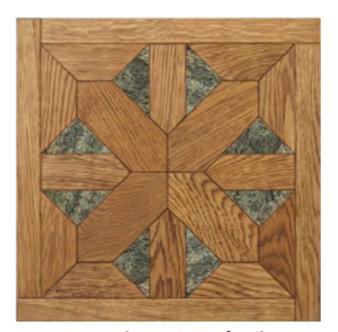

Calabria Size: 600x600 #9159

Terni Size: 600x600 #9160

Novara Size: 600x600 #9162

Excellent modular floors inlaid with metal, stone, ceramics, etc. The organic combination of various materials and wood species.

Main sizes: from 250x280 mm to 700x700 mm (bigger sizes – on request).

Thickness 14 mm or more (depending on inlaying material).

Bevels.

Solid or Engineered structure – on request.

Species: oak, ash, walnut, steamed acacia, cherry, pear tree, thermo-oak.

Inlaid elements from stone, glass, ceramic, metal, etc.

Varnish or oil-wax coating.