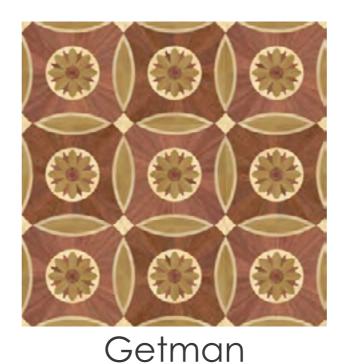

Gaetano Bonucci Size: 600x600 #9189

**Delizia**Size: 810x810
#5173

Quadrato Size: 680x680 #4960

Fabbro Size: 949x949 #4986

Punto Size: 678x678 #4962

Hardwood modular parquet "Antico" to create a cozy interior, stylized as "antique".