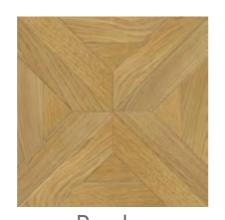

Size: 700x700 #5171

Tessitura 3 Size: 1020x1020 #4774-3

Parabola Size: 500x500 #4012

Dardo Size: 634x634 #4961

Hardwood modular parquet "Antico" to create a cozy interior, stylized as "antique".

Brezza Size: 802x802 #5174