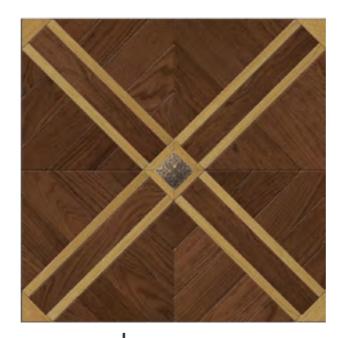

## Forteza

Size: 634x634

Hardwood modular parquet "Antico" to create a cozy interior, stylized as "antique".

Troyano Kanzone

Size: 640x640 #9194

Grandi

Size: 680x680 #9190

Gaetano Gaspar