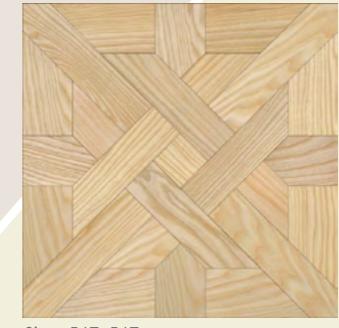

Melico Size: 470x470 #9-7906

Massimo Size: 508x508 #5135

A rich collection of unfinished artistic parquet flooring. More than 130 patterns, different styles, European and exotic wood species are used.

Main sizes: from 200x200 mm to 1000x1000 mm.

Thickness 16 mm.

Base: plywood or glued on a grid.

Solid or Engineered structure.

Wide range of European and Exotic species are used in different patterns.

Without bevels. Unfinished.