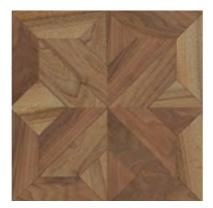

lnut and Acacia



Main sizes: from 450x450 mm to 800x800 mm.

Thickness 14\16\20 mm.

Beveled or without bevels.

Solid or Engineered structure – on request.

Species: walnut, acacia

Varnish or oil-wax coating.

# Cipriano



Size: 420x420

# Noce Royal



Collection "Noce Royal" - modular parquet from European Walnut and Acacia



Parabola Size: 650x650 #5200



Augusta Size: 594x594 #5149



Laurel Size: 500x500 #5093



Incognito
Size: 577x577
#5201



Margaret Size: 592x592 #5197



Gregory Size: 590x590 #5149



Rebus Size: 831x831 #5199



Mezzo Size: 399x399 #5203

# Noce Royal



Collection "Noce Royal" - modular parquet from European Walnut and Acacia



**Tiara**Size: 624x624
#5094



Gelios Size: 662x662 #5192



Salute Size: 538x538 #5191



Versailles 2 Size: 690x690 #5137



Favorite
Size: 478x478
#3291



Fiore Size: 520x520 #5190



Rapsodia Size: 779x779 #5195

TAVOLINI

Collection of modular parquet made of oak, ash and combination of species.



Main sizes: from 450x450 mm to 800x800 mm.

Thickness 14\16\20 mm.

Beveled or without bevels.

Solid or Engineered structure – on request.

Species: oak, ash, acacia, pear-tree, etc.

Varnish or oil-wax coating.

#### Francis



Size: 567x567



Collection of modular parquet made of oak, ash and combination of species.



Fiuri Size: 698x698 #9192



LUCAS Size: 600x600 #5138



Versailles
Size: 591x591
#5131



Dialog Size: 518x518 #5188



Berta Size: 500x500 #5176



Serpentine
Size: 595x595
#3989



Parabola Size: 580x580 #4012



Collection of modular parquet made of oak, ash and combination of species.