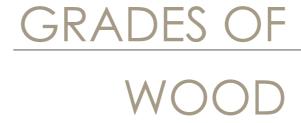

ns, different styles, European and exotic wood species are used.



Bonjur

Size: 540x540 #3555



Amarkord 2

Size: 548x548 #1573



King-Arthur

Size: 800x800 #1130



Galera 3 Size: 466x466



Muar Size: 350x350 #2934



Romul Size: 410x410 #2902



Maroken Size: 400x400 #2786



A rich collection of unfinished artistic parquet flooring. More than 130 patterns, different styles, European and exotic wood species are used.



Diagonal 1
Size: 500x500
#0926



Size: 600x600 #1129



Klark 1 Size: 478x478 #0697



**Kolt**Size: 357x357
#3546



Forum 2 Size: 660x660 #2706



Salermo Size: 500x500 #2597



Cemer Size: 540x540 #1950



# SPECIFICATIONS



#### DIMENSIONS

from 200x200 mm up to 1045x1045 mm, custom sizes available by request

# FINISHING

varnish, natural oil-wax, unfinished





# SPECIFICATIONS



SURFACE TREATMENT AVAILABLE

brushed or smooth, wooden pins, artificial aging, sawing, hand scraping, artificial wormholes, etc.



**BEVELS** 

all elements of pattern beveled \
4-sides beveled \ without bevels



<sup>\*</sup> more than 20 species can be used depending on pattern by request.