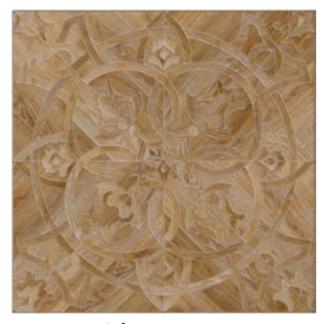

Calabria Size: 600x600 #9159

Terni Size: 600x600 #9160

Novara Size: 600x600 #9162

Excellent modular floors inlaid with metal, stone, ceramics, etc. The organic combination of various materials and wood species.

Crepuscolo Size: 396x396 #4020

Kanzone Size: 700x700 #1853

Serpantin Size: 490x490 #4420

Maddalena Size: 499x499 #4455

Bussola Size: 420x420 #4017

Castante Size: 243x280 #4026

Adamello Size: 500x500 #4407

Excellent modular floors inlaid with metal, stone, ceramics, etc. The organic combination of various materials and wood species.