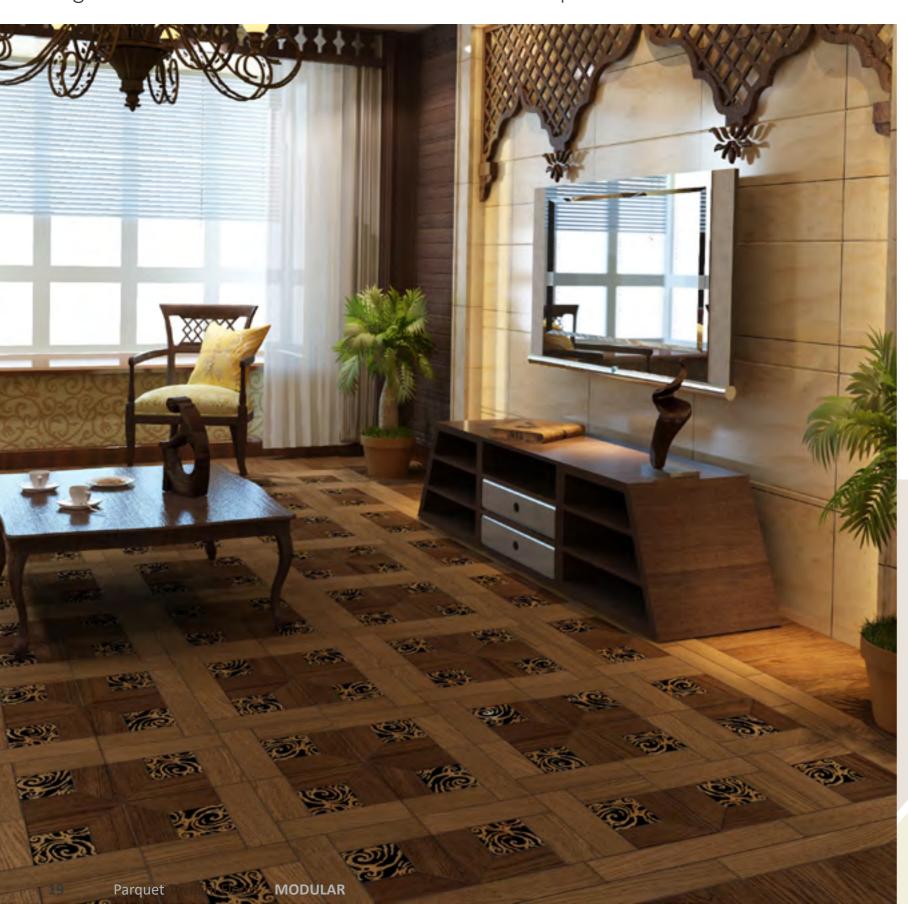

Calabria Size: 600x600 #9159

Terni Size: 600x600 #9160

Novara Size: 600x600 #9162

Excellent modular floors inlaid with metal, stone, ceramics, etc. The organic combination of various materials and wood species.

Main sizes: from 250x280 mm to 700x700 mm (bigger sizes – on request).

Thickness 14 mm or more (depending on inlaying material).

Bevels.

Solid or Engineered structure – on request.

Species: oak, ash, walnut, steamed acacia, cherry, pear tree, thermo-oak.

Inlaid elements from stone, glass, ceramic, metal, etc.

Varnish or oil-wax coating.