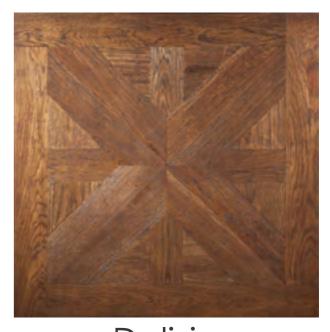

Gaetano Bonucci Size: 600x600 #9189

**Delizia**Size: 810x810
#5173

Quadrato Size: 680x680 #4960

Fabbro Size: 949x949 #4986

Punto Size: 678x678 #4962

Hardwood modular parquet "Antico" to create a cozy interior, stylized as "antique".