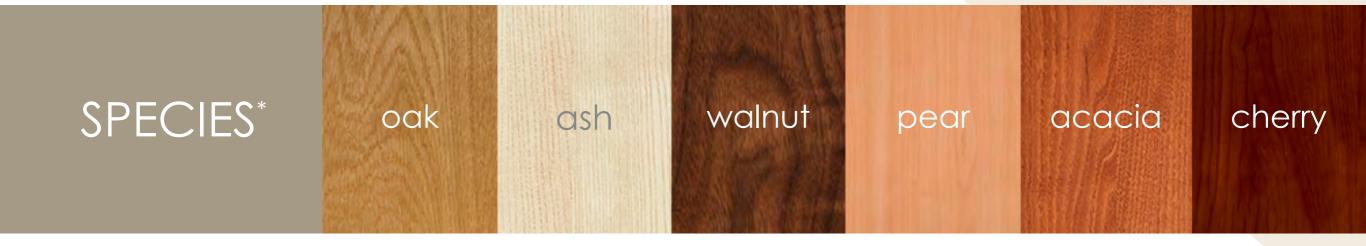

10x410 #2902



Maroken Size: 400x400 #2786



A rich collection of unfinished artistic parquet flooring. More than 130 patterns, different styles, European and exotic wood species are used.



Diagonal 1
Size: 500x500
#0926



Size: 600x600 #1129



Klark 1 Size: 478x478 #0697



**Kolt**Size: 357x357
#3546



Forum 2 Size: 660x660 #2706



Salermo Size: 500x500 #2597



Cemer Size: 540x540 #1950



# SPECIFICATIONS



#### DIMENSIONS

from 200x200 mm up to 1045x1045 mm, custom sizes available by request

# FINISHING

varnish, natural oil-wax, unfinished





# SPECIFICATIONS



SURFACE TREATMENT AVAILABLE

brushed or smooth, wooden pins, artificial aging, sawing, hand scraping, artificial wormholes, etc.



**BEVELS** 

all elements of pattern beveled \
4-sides beveled \ without bevels



<sup>\*</sup> more than 20 species can be used depending on pattern by request.