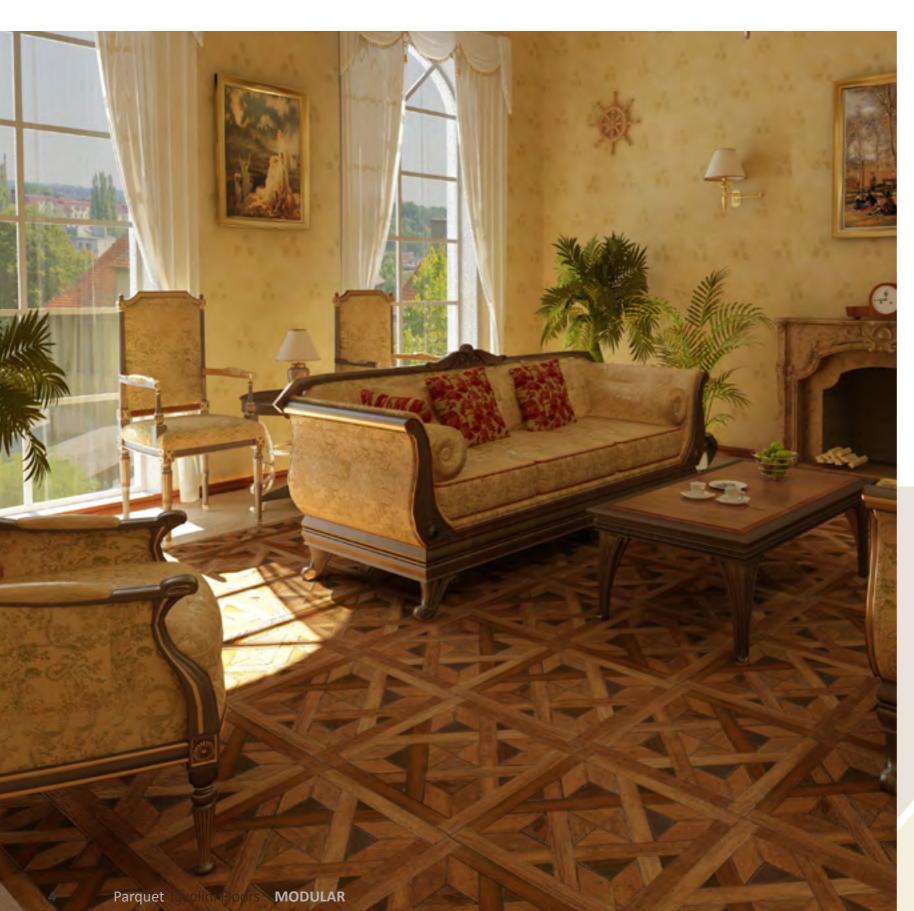

Hardwood modular parquet "Antico" to create a cozy interior, stylized as "antique".

Main sizes: from 500x500 mm to 950x950 mm.

Thickness: 14\16\20 mm.

Bevels.

Solid or Engineered structure – on request.

Species: oak, walnut, thermo-oak. Other species – on request.

Vintage surface processing: brushing, bevels, hand scraping, artificial aging, knots&cracks design, floor pegs (wooden pins), artificial wormholes, dents&scratches, etc.

Varnish or oil-wax coating.