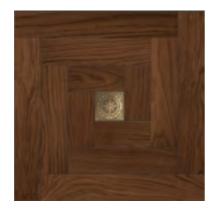

## Forteza

Size: 634x634

Hardwood modular parquet "Antico" to create a cozy interior, stylized as "antique".

Troyano Kanzone

Size: 640x640 #9194

Grandi

Size: 680x680 #9190

Gaetano Gaspar