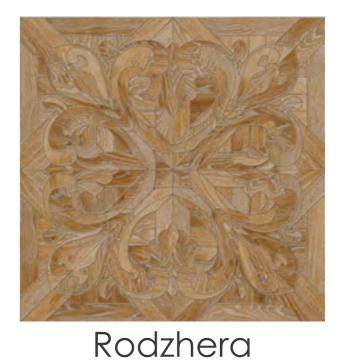

# Noce Royal

Collection "Noce Royal" - modular parquet from European Walnut and Acacia

Parabola Size: 650x650 #5200

Augusta Size: 594x594 #5149

Laurel Size: 500x500 #5093

Incognito
Size: 577x577
#5201

Margaret Size: 592x592 #5197

Gregory Size: 590x590 #5149

Rebus Size: 831x831 #5199

Mezzo Size: 399x399 #5203