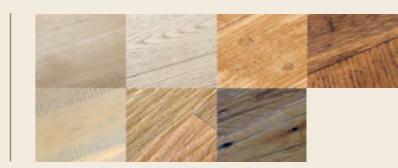

# SPECIFICATIONS

SURFACE TREATMENT AVAILABLE

brushed or smooth, wooden pins, artificial aging, sawing, hand scraping, artificial wormholes, etc.

**BEVELS** 

all elements of pattern beveled \
4-sides beveled \ without bevels