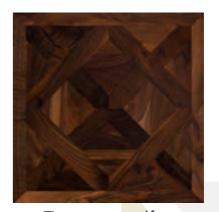

## Forteza

Size: 634x634

Hardwood modular parquet "Antico" to create a cozy interior, stylized as "antique".

Troyano Kanzone

Size: 640x640 #9194

Grandi

Size: 680x680 #9190

Gaetano Gaspar