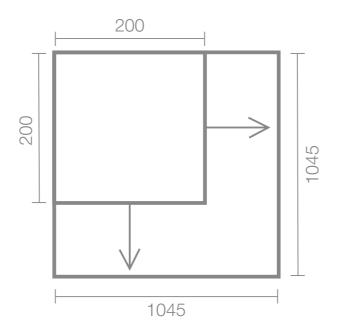

#### DIMENSIONS

from 200x200 mm up to 1045x1045 mm, custom sizes available by request