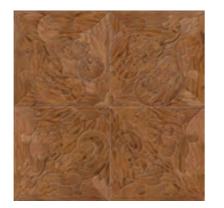

# Noce Royal

**TAVOLINI** 

Collection "Noce Royal" - modular parquet from European Walnut and Acacia

Main sizes: from 450x450 mm to 800x800 mm.

Thickness 14\16\20 mm.

Beveled or without bevels.

Solid or Engineered structure – on request.

# Noce Royal

Collection "Noce Royal" - modular parquet from European Walnut and Acacia

Parabola Size: 650x650 #5200

Augusta Size: 594x594 #5149

Laurel Size: 500x500 #5093

Incognito
Size: 577x577
#5201

Margaret Size: 592x592 #5197