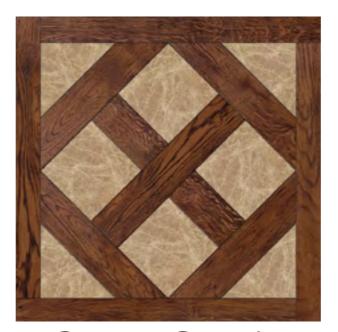

Calabria Size: 600x600 #9159

Terni Size: 600x600 #9160

Novara Size: 600x600 #9162

Excellent modular floors inlaid with metal, stone, ceramics, etc. The organic combination of various materials and wood species.

Main sizes: from 250x280 mm to 700x700 mm (bigger sizes – on request).

Thickness 14 mm or more (depending on inlaying material).

Bevels.

Solid or Engineered structure – on request.

Species: oak, ash, walnut, steamed acacia, cherry, pear tree, thermo-oak.

Inlaid elements from stone, glass, ceramic, metal, etc.

Varnish or oil-wax coating.