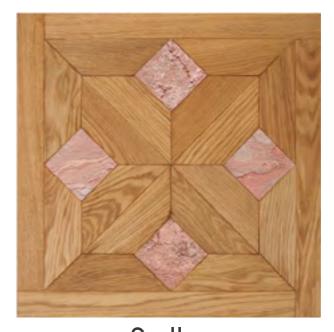

Calabria Size: 600x600 #9159

Terni Size: 600x600 #9160

Novara Size: 600x600 #9162

Excellent modular floors inlaid with metal, stone, ceramics, etc. The organic combination of various materials and wood species.

Main sizes: from 250x280 mm to 700x700 mm (bigger sizes – on request).

Thickness 14 mm or more (depending on inlaying material).

Bevels.

Solid or Engineered structure – on request.

Species: oak, ash, walnut, steamed acacia, cherry, pear tree, thermo-oak.

Inlaid elements from stone, glass, ceramic, metal, etc.

Varnish or oil-wax coating.