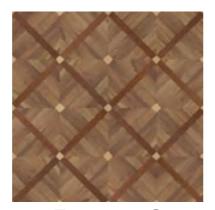

e: 300x300 #0166



Edvard Size: 470x470 #0556



Kvadro Size: 400x400 #0688



Scait Size: 416x416 #0696



Corvet
Size: 683x683
#0789



Semiramida Size: 420x420 #1131



A rich collection of unfinished artistic parquet flooring. More than 130 patterns, different styles, European and exotic wood species are used.



Bonjur

Size: 540x540 #3555



Amarkord 2

Size: 548x548 #1573



King-Arthur

Size: 800x800 #1130



Galera 3 Size: 466x466



Muar Size: 350x350 #2934



Romul Size: 410x410 #2902



Maroken Size: 400x400 #2786



A rich collection of unfinished artistic parquet flooring. More than 130 patterns, different styles, European and exotic wood species are used.



Diagonal 1
Size: 500x500
#0926



Size: 600x600 #1129



Klark 1 Size: 478x478 #0697



**Kolt**Size: 357x357
#3546



Forum 2 Size: 660x660 #2706



Salermo Size: 500x500 #2597



Cemer Size: 540x540 #1950



# SPECIFICATIONS



#### DIMENSIONS

from 200x200 mm up to 1045x1045 mm, custom sizes available by request

# FINISHING

varnish, natural oil-wax, unfinished





# SPECIFICATIONS



SURFACE TREATMENT AVAILABLE

brushed or smooth, wooden pins, artificial aging, sawing, hand scraping, artificial wormholes, etc.



**BEVELS** 

all elements of pattern beveled \
4-sides beveled \ without bevels



<sup>\*</sup> more than 20 species can be used depending on pattern by request.