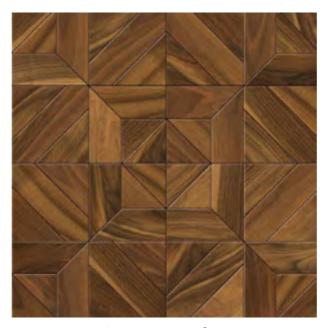

Melico Size: 470x470 #9-7906

Massimo Size: 508x508 #5135

A rich collection of unfinished artistic parquet flooring. More than 130 patterns, different styles, European and exotic wood species are used.

Main sizes: from 200x200 mm to 1000x1000 mm.