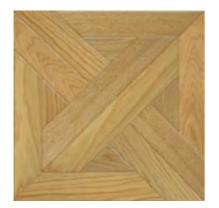

# Noce Royal

Collection "Noce Royal" - modular parquet from European Walnut and Acacia

**Tiara**Size: 624x624
#5094

Gelios Size: 662x662 #5192

Salute Size: 538x538 #5191

Versailles 2 Size: 690x690 #5137

Favorite
Size: 478x478
#3291