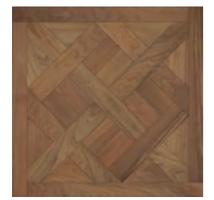

## Forteza

Size: 634x634

Hardwood modular parquet "Antico" to create a cozy interior, stylized as "antique".

Troyano Kanzone

Size: 640x640 #9194

Grandi

Size: 680x680 #9190

Gaetano Gaspar