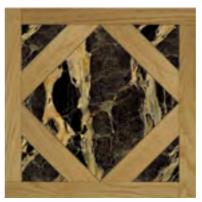

Calabria Size: 600x600 #9159

Terni Size: 600x600 #9160

Novara Size: 600x600 #9162

Excellent modular floors inlaid with metal, stone, ceramics, etc. The organic combination of various materials and wood species.

Main sizes: from 250x280 mm to 700x700 mm (bigger sizes – on request).

Thickness 14 mm or more (depending on inlaying material).

Bevels.

Solid or Engineered structure – on request.

Species: oak, ash, walnut, steamed acacia, cherry, pear tree, thermo-oak.

Inlaid elements from stone, glass, ceramic, metal, etc.

Varnish or oil-wax coating.