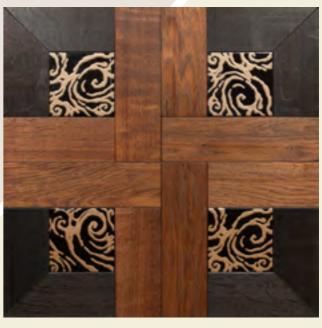

Calabria Size: 600x600 #9159

Terni Size: 600x600 #9160

Novara Size: 600x600 #9162

Excellent modular floors inlaid with metal, stone, ceramics, etc. The organic combination of various materials and wood species.

Main sizes: from 250x280 mm to 700x700 mm (bigger sizes – on request).

Thickness 14 mm or more (depending on inlaying material).

Bevels.

Solid or Engineered structure – on request.

Species: oak, ash, walnut, steamed acacia, cherry, pear tree, thermo-oak.

Inlaid elements from stone, glass, ceramic, metal, etc.

Varnish or oil-wax coating.