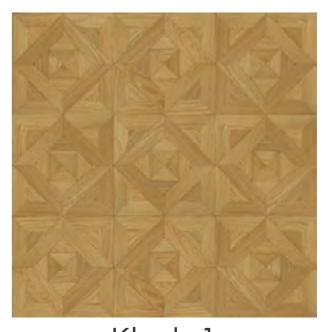

#### Grande

Big-sized hardwood parquet panels "Grande" for the great interiors!

Grata
Size: 1000x1000
#5175

Cammino 1
Size: 980x980
#4760-1

Olympus Size: 1092x1092 #4773

Tessitura 1 Size: 1020x1020 #4774-1