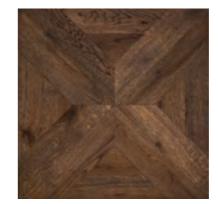

Hardwood modular parquet "Antico" to create a cozy interior, stylized as "antique".

Main sizes: from 500x500 mm to 950x950 mm.

Thickness: 14\16\20 mm.

Bevels.

Solid or Engineered structure – on request.

Species: oak, walnut, thermo-oak. Other species – on request.

## Forteza

Size: 634x634

Hardwood modular parquet "Antico" to create a cozy interior, stylized as "antique".

Troyano Kanzone

Size: 640x640 #9194

Grandi

Size: 680x680 #9190

Gaetano Gaspar