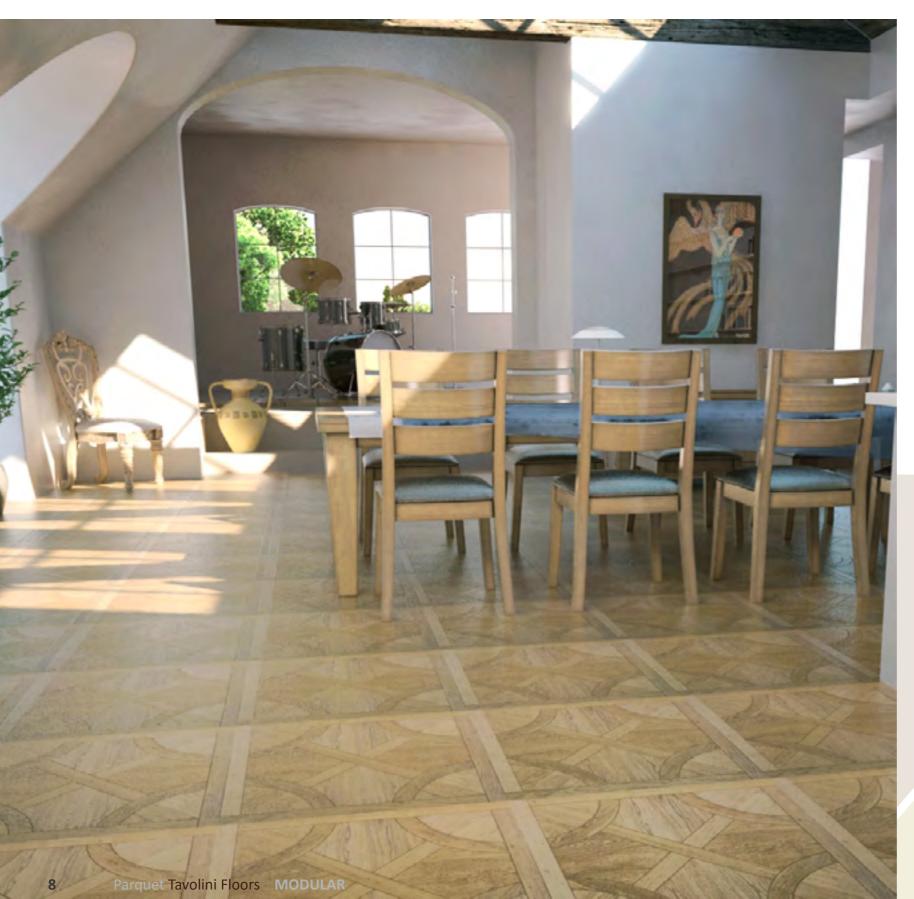

# MODULAR PARQUET BY "TAVOLINI FLOORS" - IT'S A 7 COLLECTIONS AND DIFFERENT STYLES OF PATTERNS AND TREATMENTS OF HARDWOOD FLOORPANELS.

Starting from the simple geometric forms, to a complex patterns, inlaid with amber, metal, marble and ceramics, with all kinds of surface treatment – smooth and brushed, sawn, scraped, artificially aged (wooden pegs, worm holes, wavy surface, etc).