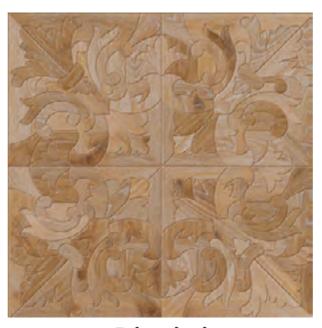

Hardwood modular parquet "Antico" to create a cozy interior, stylized as "antique".

Main sizes: from 500x500 mm to 950x950 mm.

Thickness: 14\16\20 mm.

Bevels.

Solid or Engineered structure – on request.

Species: oak, walnut, thermo-oak. Other species – on request.

## Forteza

Size: 634x634

Hardwood modular parquet "Antico" to create a cozy interior, stylized as "antique".

Troyano Kanzone

Size: 640x640 #9194

Grandi

Size: 680x680 #9190

Gaetano Gaspar