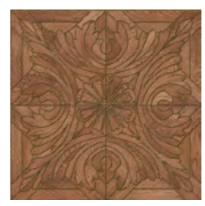

Hardwood modular parquet "Antico" to create a cozy interior, stylized as "antique".

Main sizes: from 500x500 mm to 950x950 mm.

Thickness: 14\16\20 mm.

Bevels.

Solid or Engineered structure – on request.

Species: oak, walnut, thermo-oak. Other species – on request.

## Forteza

Size: 634x634

Hardwood modular parquet "Antico" to create a cozy interior, stylized as "antique".

Troyano Kanzone

Size: 640x640 #9194

Grandi

Size: 680x680 #9190

Gaetano Gaspar