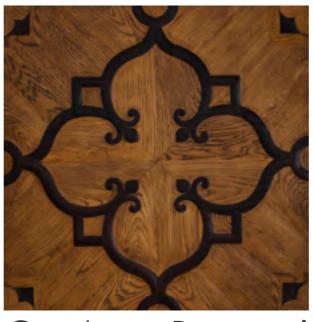

Hardwood modular parquet "Antico" to create a cozy interior, stylized as "antique".

Main sizes: from 500x500 mm to 950x950 mm.

Thickness: 14\16\20 mm.

Bevels.

Solid or Engineered structure – on request.

Species: oak, walnut, thermo-oak. Other species – on request.

Vintage surface processing: brushing, bevels, hand scraping, artificial aging, knots&cracks design, floor pegs (wooden pins), artificial wormholes, dents&scratches, etc.

Varnish or oil-wax coating.