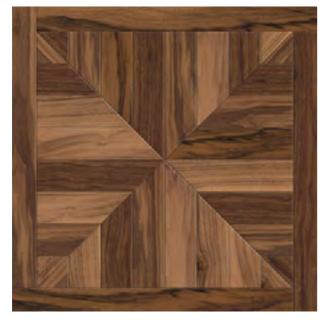

## Forteza

Size: 634x634

Hardwood modular parquet "Antico" to create a cozy interior, stylized as "antique".

Troyano Kanzone

Size: 640x640 #9194

Grandi

Size: 680x680 #9190

Gaetano Gaspar