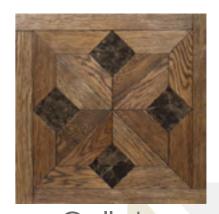

Hardwood modular parquet "Antico" to create a cozy interior, stylized as "antique".

Main sizes: from 500x500 mm to 950x950 mm.

Thickness: 14\16\20 mm.

Bevels.

Solid or Engineered structure – on request.

Species: oak, walnut, thermo-oak. Other species – on request.

## Forteza

Size: 634x634

Hardwood modular parquet "Antico" to create a cozy interior, stylized as "antique".

Troyano Kanzone

Size: 640x640 #9194

Grandi

Size: 680x680 #9190

Gaetano Gaspar