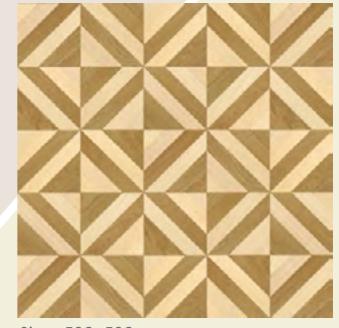

#### Grande

TAVOLINI

Big-sized hardwood parquet panels "Grande" for the great interiors!

Main sizes: from 900x900 mm.

Main thickness: 21 mm.

Bevels.

Solid or Engineered structure – on request.

Species: oak, ash, walnut. Other species – on request.

#### Grande

Big-sized hardwood parquet panels "Grande" for the great interiors!

Grata
Size: 1000x1000
#5175

Cammino 1
Size: 980x980
#4760-1

Olympus Size: 1092x1092 #4773

Tessitura 1 Size: 1020x1020 #4774-1