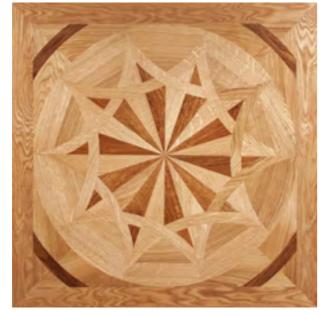

Melico Size: 470x470 #9-7906

Massimo Size: 508x508 #5135

A rich collection of unfinished artistic parquet flooring. More than 130 patterns, different styles, European and exotic wood species are used.

Main sizes: from 200x200 mm to 1000x1000 mm.

Thickness 16 mm.

Base: plywood or glued on a grid.

Solid or Engineered structure.

Wide range of European and Exotic species are used in different patterns.

Without bevels. Unfinished.