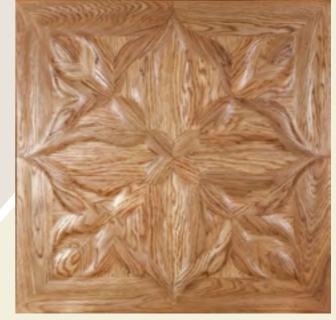

#### Arabesco

Charming and delicate patterns of "Arabesco" modular parquet floors will emphasize the elegance and integrity of the interior!

Main sizes: from 600x600 mm.

Thickness: 14\16\20 mm.

Beveled or without bevels.

#### Arabesco

Charming and delicate patterns of "Arabesco" modular parquet floors will emphasize the elegance and integrity of the interior!

Livorno Size: 600x600 #9158

Rimini Size: 600x600 #9161

Size: 600x600 #9136