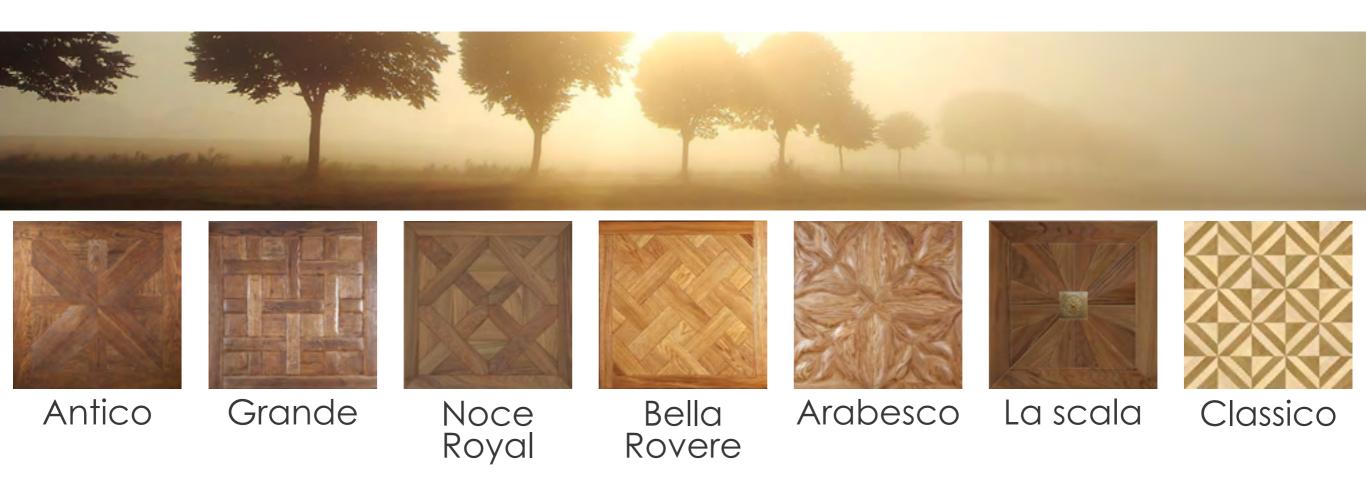

# MODULAR PARQUET BY "TAVOLINI FLOORS" - IT'S A 7 COLLECTIONS AND DIFFERENT STYLES OF PATTERNS AND TREATMENTS OF HARDWOOD FLOORPANELS.

Starting from the simple geometric forms, to a complex patterns, inlaid with amber, metal, marble and ceramics, with all kinds of surface treatment – smooth and brushed, sawn, scraped, artificially aged (wooden pegs, worm holes, wavy surface, etc).