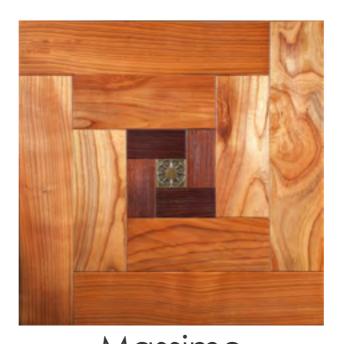

## Finestra

Size: 480x480 #4024

Segretto
Size: 464x464
#4022

Massimo Size: 508x508 #5135

Size: 500x500 #5136

Viola Size: 394x394 #4107

Campana Size: 394x394 #4021

Bene Size: 447x447 #4023

Melico Size: 470x470 #9-7906

Massimo Size: 508x508 #5135

A rich collection of unfinished artistic parquet flooring. More than 130 patterns, different styles, European and exotic wood species are used.

Main sizes: from 200x200 mm to 1000x1000 mm.