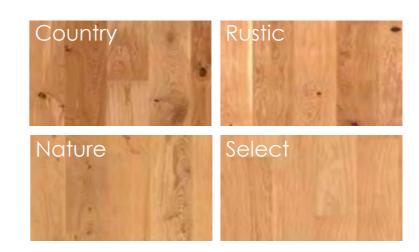

, different styles, European and exotic wood species are used.



Bonjur

Size: 540x540 #3555



Amarkord 2

Size: 548x548 #1573



King-Arthur

Size: 800x800 #1130



Galera 3 Size: 466x466



Muar Size: 350x350 #2934



Romul Size: 410x410 #2902



Maroken Size: 400x400 #2786



A rich collection of unfinished artistic parquet flooring. More than 130 patterns, different styles, European and exotic wood species are used.



Diagonal 1
Size: 500x500
#0926



Size: 600x600 #1129



Klark 1 Size: 478x478 #0697



**Kolt**Size: 357x357
#3546



Forum 2 Size: 660x660 #2706



Salermo Size: 500x500 #2597



Cemer Size: 540x540 #1950



# SPECIFICATIONS



#### DIMENSIONS

from 200x200 mm up to 1045x1045 mm, custom sizes available by request

# FINISHING

varnish, natural oil-wax, unfinished





# SPECIFICATIONS



SURFACE TREATMENT AVAILABLE

brushed or smooth, wooden pins, artificial aging, sawing, hand scraping, artificial wormholes, etc.



**BEVELS** 

all elements of pattern beveled \
4-sides beveled \ without bevels



<sup>\*</sup> more than 20 species can be used depending on pattern by request.