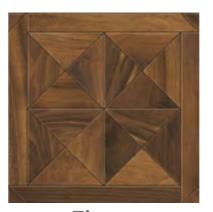

rom 450x450 mm to 800x800 mm.

Thickness 14\16\20 mm.

Beveled or without bevels.

Solid or Engineered structure – on request.

Species: walnut, acacia

Varnish or oil-wax coating.

# Cipriano



Size: 420x420

# Noce Royal



Collection "Noce Royal" - modular parquet from European Walnut and Acacia



Parabola Size: 650x650 #5200



Augusta Size: 594x594 #5149



Laurel Size: 500x500 #5093



Incognito
Size: 577x577
#5201



Margaret Size: 592x592 #5197



Gregory Size: 590x590 #5149



Rebus Size: 831x831 #5199



Mezzo Size: 399x399 #5203

# Noce Royal



Collection "Noce Royal" - modular parquet from European Walnut and Acacia



**Tiara**Size: 624x624
#5094



Gelios Size: 662x662 #5192



Salute Size: 538x538 #5191



Versailles 2 Size: 690x690 #5137



Favorite
Size: 478x478
#3291



Fiore Size: 520x520 #5190



Rapsodia Size: 779x779 #5195

TAVOLINI

Collection of modular parquet made of oak, ash and combination of species.



Main sizes: from 450x450 mm to 800x800 mm.

Thickness 14\16\20 mm.

Beveled or without bevels.

Solid or Engineered structure – on request.

Species: oak, ash, acacia, pear-tree, etc.

Varnish or oil-wax coating.

#### Francis



Size: 567x567



Collection of modular parquet made of oak, ash and combination of species.



Fiuri Size: 698x698 #9192



LUCAS Size: 600x600 #5138



Versailles
Size: 591x591
#5131



Dialog Size: 518x518 #5188



Berta Size: 500x500 #5176



Serpentine
Size: 595x595
#3989



Parabola Size: 580x580 #4012



Collection of modular parquet made of oak, ash and combination of species.



Castelvecchio Size: 599x599