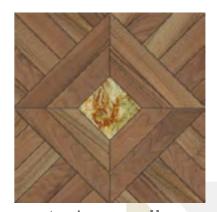

Calabria Size: 600x600 #9159

Terni Size: 600x600 #9160

Novara Size: 600x600 #9162

Excellent modular floors inlaid with metal, stone, ceramics, etc. The organic combination of various materials and wood species.

Main sizes: from 250x280 mm to 700x700 mm (bigger sizes – on request).

Thickness 14 mm or more (depending on inlaying material).

Bevels.

Solid or Engineered structure – on request.

Species: oak, ash, walnut, steamed acacia, cherry, pear tree, thermo-oak.

Inlaid elements from stone, glass, ceramic, metal, etc.

Varnish or oil-wax coating.