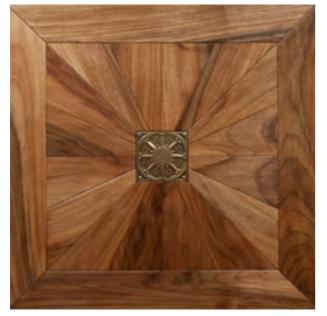

#### Grande

TAVOLINI

Big-sized hardwood parquet panels "Grande" for the great interiors!

Main sizes: from 900x900 mm.

Main thickness: 21 mm.

Bevels.

Solid or Engineered structure – on request.

Species: oak, ash, walnut. Other species – on request.

#### Grande

Big-sized hardwood parquet panels "Grande" for the great interiors!

Grata
Size: 1000x1000
#5175

Cammino 1
Size: 980x980
#4760-1

Olympus Size: 1092x1092 #4773

Tessitura 1 Size: 1020x1020 #4774-1