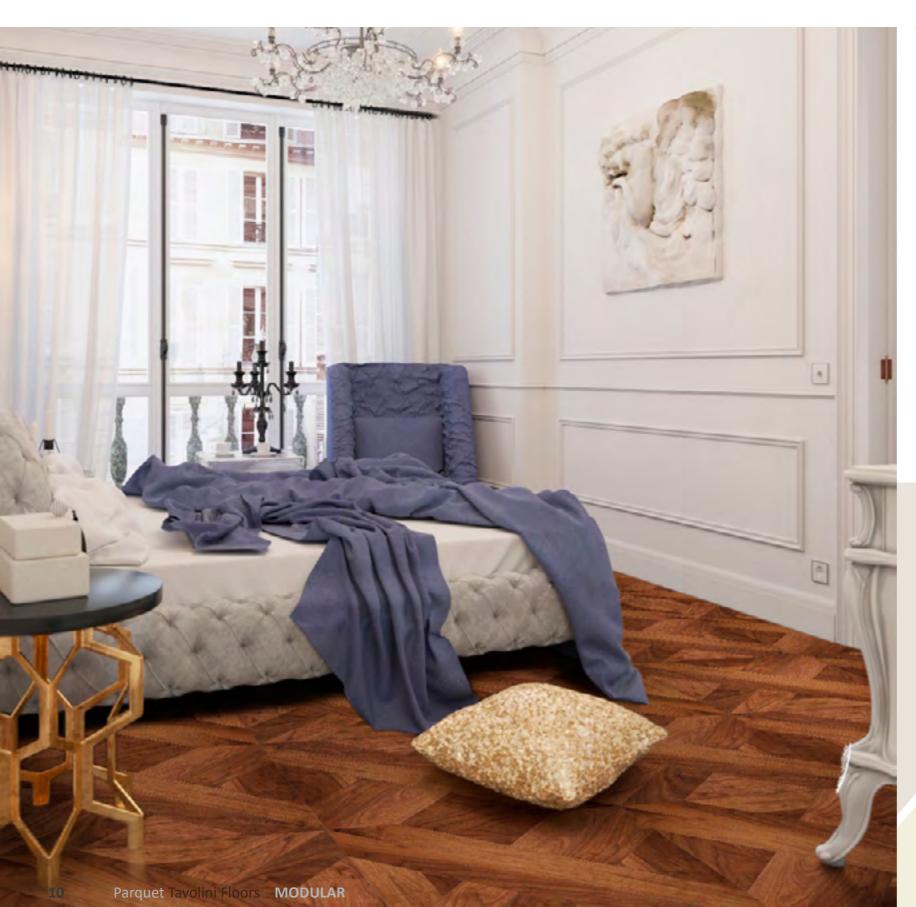

# MODULAR PARQUET BY "TAVOLINI FLOORS" - IT'S A 7 COLLECTIONS AND DIFFERENT STYLES OF PATTERNS AND TREATMENTS OF HARDWOOD FLOORPANELS.

Starting from the simple geometric forms, to a complex patterns, inlaid with amber, metal, marble and ceramics, with all kinds of surface treatment – smooth and brushed, sawn, scraped, artificially aged (wooden pegs, worm holes, wavy surface, etc).