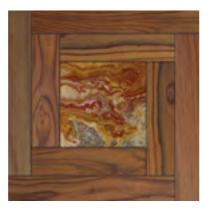

Calabria Size: 600x600 #9159

Terni Size: 600x600 #9160

Novara Size: 600x600 #9162

Excellent modular floors inlaid with metal, stone, ceramics, etc. The organic combination of various materials and wood species.

Main sizes: from 250x280 mm to 700x700 mm (bigger sizes – on request).

Thickness 14 mm or more (depending on inlaying material).

Bevels.

Solid or Engineered structure – on request.

Species: oak, ash, walnut, steamed acacia, cherry, pear tree, thermo-oak.

Inlaid elements from stone, glass, ceramic, metal, etc.

Varnish or oil-wax coating.