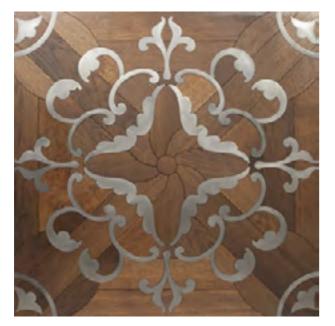

#### Arabesco

Charming and delicate patterns of "Arabesco" modular parquet floors will emphasize the elegance and integrity of the interior!

Main sizes: from 600x600 mm.

Thickness: 14\16\20 mm.

Beveled or without bevels.

#### Arabesco

Charming and delicate patterns of "Arabesco" modular parquet floors will emphasize the elegance and integrity of the interior!

Livorno Size: 600x600 #9158

Rimini Size: 600x600 #9161

Size: 600x600 #9136