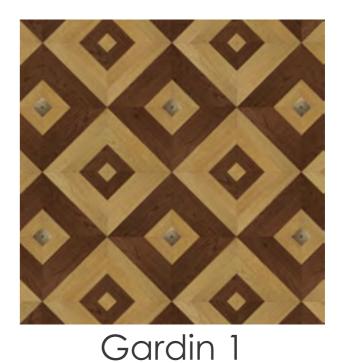

# Noce Royal

Collection "Noce Royal" - modular parquet from European Walnut and Acacia

Parabola Size: 650x650 #5200

Augusta Size: 594x594 #5149

Laurel Size: 500x500 #5093

Incognito
Size: 577x577
#5201

Margaret Size: 592x592 #5197