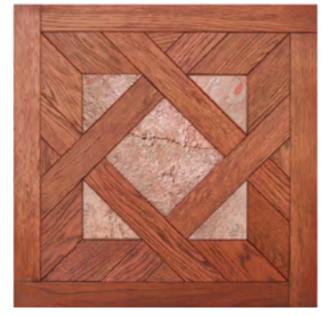

Calabria Size: 600x600 #9159

Terni Size: 600x600 #9160

Novara Size: 600x600 #9162

Excellent modular floors inlaid with metal, stone, ceramics, etc. The organic combination of various materials and wood species.

Main sizes: from 250x280 mm to 700x700 mm (bigger sizes – on request).

Thickness 14 mm or more (depending on inlaying material).

Bevels.

Solid or Engineered structure – on request.

Species: oak, ash, walnut, steamed acacia, cherry, pear tree, thermo-oak.

Inlaid elements from stone, glass, ceramic, metal, etc.

Varnish or oil-wax coating.