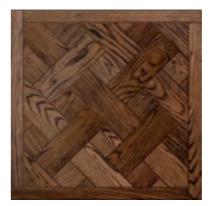

## Forteza

Size: 634x634

Hardwood modular parquet "Antico" to create a cozy interior, stylized as "antique".

Troyano Kanzone

Size: 640x640 #9194

Grandi

Size: 680x680 #9190

Gaetano Gaspar