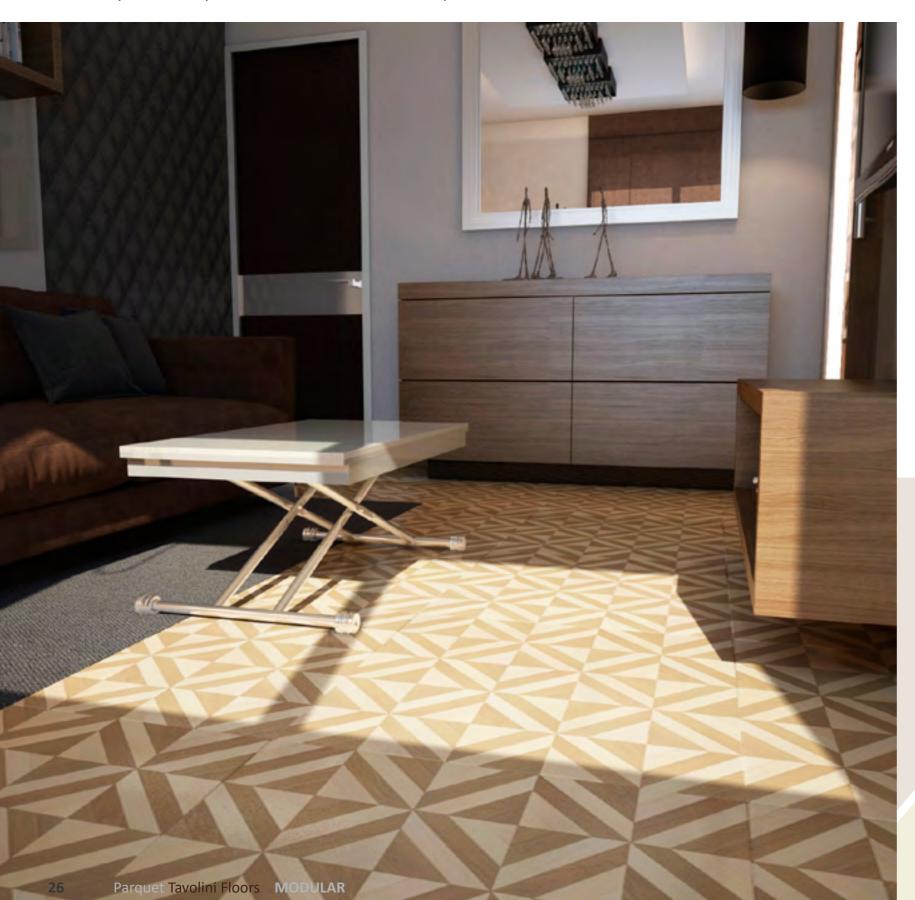

#### Grande

TAVOLINI

Big-sized hardwood parquet panels "Grande" for the great interiors!

Main sizes: from 900x900 mm.

Main thickness: 21 mm.

Bevels.

Solid or Engineered structure – on request.

Species: oak, ash, walnut. Other species – on request.

#### Grande

Big-sized hardwood parquet panels "Grande" for the great interiors!

Grata
Size: 1000x1000
#5175

Cammino 1
Size: 980x980
#4760-1

Olympus Size: 1092x1092 #4773

Tessitura 1 Size: 1020x1020 #4774-1