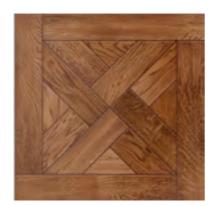

## Forteza

Size: 634x634

Hardwood modular parquet "Antico" to create a cozy interior, stylized as "antique".

Troyano Kanzone

Size: 640x640 #9194

Grandi

Size: 680x680 #9190

Gaetano Gaspar