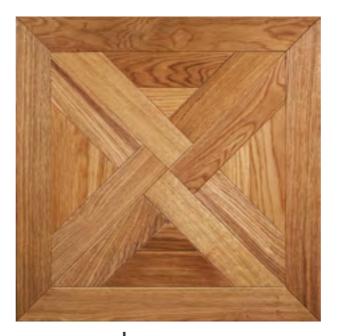

Melico Size: 470x470 #9-7906

Massimo Size: 508x508 #5135

A rich collection of unfinished artistic parquet flooring. More than 130 patterns, different styles, European and exotic wood species are used.

Main sizes: from 200x200 mm to 1000x1000 mm.

Thickness 16 mm.

Base: plywood or glued on a grid.

Solid or Engineered structure.

Wide range of European and Exotic species are used in different patterns.

Without bevels. Unfinished.