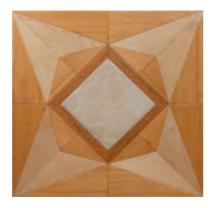

#### Arabesco

Charming and delicate patterns of "Arabesco" modular parquet floors will emphasize the elegance and integrity of the interior!

Main sizes: from 600x600 mm.

Thickness: 14\16\20 mm.

Beveled or without bevels.

Engineered structure – on request.

Species: oak, walnut. Other species – on request.

Surface treatment available: brushed or smooth, embossed (wave surface) etc.

Varnish or oil-wax coating.