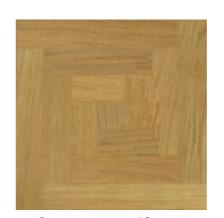

Size: 590x590 #5187

Melody Size: 785x785 #2121

Castelvecchio Size: 599x599 #5148

Francis Size: 567x567 #5146

Collection of modular parquet made of oak, ash and combination of species.

Forteza Size: 499x499 #4016

Corda Size: 580x580 #0698

Lindo Size: 590x590 #5187

Shiraz Size: 615x615 #5133

Frencis Size: 567x567 #9-5146

Berta Size: 600x600 #9-5176