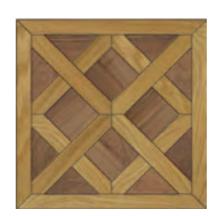

## Forteza

Size: 634x634

Hardwood modular parquet "Antico" to create a cozy interior, stylized as "antique".

Troyano Kanzone

Size: 640x640 #9194

Grandi

Size: 680x680 #9190

Gaetano Gaspar