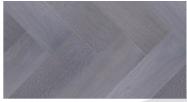

### Herringbone parquet

The simplicity and expressiveness of this type of parquet laying makes it an attractive and popular for many years in many countries around the world.

### Chevron parquet

Chevron is a popular pattern used in flooring design. It has recently been in its heyday again. Chevron parquet by «Tavolini Floors» attracts the attention and captivates people by its elegant beauty.

The chevron laying was originated many centuries ago in France.

The first samples of such laying appeared in the XVI century, while the first written records of it were found in the description of the Palace of Versailles.

Today Chevron Parquet is at the peak of popularity again.