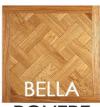

#### **MODULAR PARQUET**

**ANTICO** 

GRANDE

ROVERE

ARABESCO LA SCALA CLASSICO

Modular parquet, both the simple geometric form and the complex pattern, can be made of different wood species using all kinds of treatments, namely: brushed, sawn, scrapped, and artificially aged.