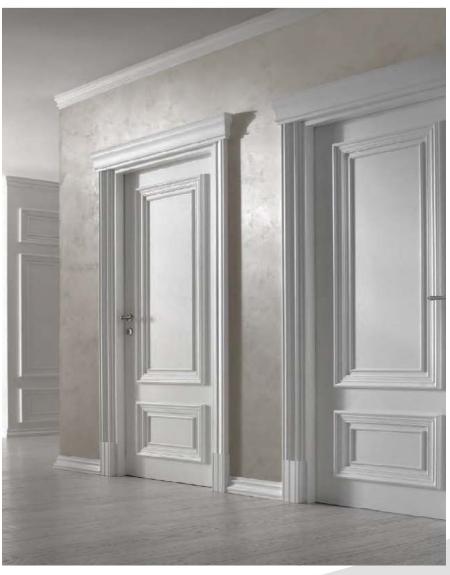

#### **Wooden Doors**

We offer interior and exterior doors made of pine, mahogany, ash and oak.

The use of high quality glued wood guarantees aesthetic qualities and the best thermal insulation properties.

The good thickness, "Bode" locks, "Domino" and "Linea Cali" handles, and "Otlav" furniture, which provide three-level adjustment, are an integral part of Tavolini Doors, guaranteeing durability, resistance to everyday wear and reliability.

The unique style provides our products with decorative elements in the form of intarsia and relief and glazing using translucent glass, matt and various types of stained glass.

Depending on individual needs, the door is impregnated and painted in any color according to the RAL palette or transparent ICA lacquers.