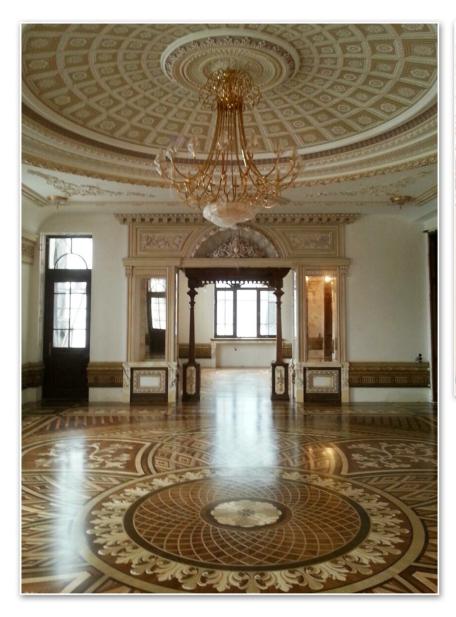

### **Parquet Carpets**

This Collection is based on replicated patterns of real Eastern Carpets of seven most recognizable weaving schools.

Most of these Carpets are the historical heritage of Eastern peoples, their originals are being kept in museums and private collections around the world.

From the Museum...
...to the object - residence

Collection «Parquet Carpets» by «Tavolini Floors» consists of more than 50 items.

1 square meter of Parquet Carpet can contain several thousands of elements and dozens of wood species.

Parquet Carpets can be made under the individual sizes by the customer's wishes with the full preservation of the proportions and pattern of the Original Carpet.