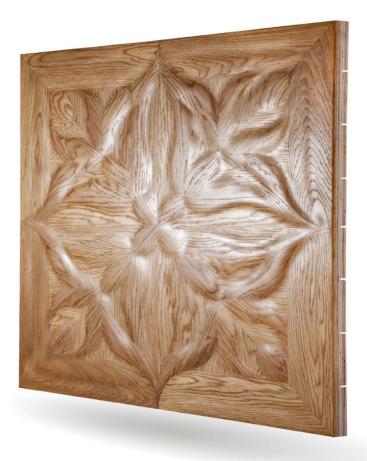

### **Parquet Carpets**

This Collection is based on replicated patterns of real Eastern Carpets of seven most recognizable weaving schools.

Most of these Carpets are the historical heritage of Eastern peoples, their originals are being kept in museums and private collections around the world.

From the Museum...
...to the object - residence

Collection «Parquet Carpets» by «Tavolini Floors» consists of more than 50 items.

1 square meter of Parquet Carpet can contain several thousands of elements and dozens of wood species.

Parquet Carpets can be made under the individual sizes by the customer's wishes with the full preservation of the proportions and pattern of the Original Carpet.