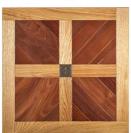

#### **MODULAR PARQUET**

**ANTICO** 

GRANDE

ROVERE

ARABESCO LA SCALA CLASSICO

Modular parquet, both the simple geometric form and the complex pattern, can be made of different wood species using all kinds of treatments, namely: brushed, sawn, scrapped, and artificially aged.