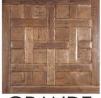

#### **MODULAR PARQUET**

**ANTICO** 

GRANDE

ROVERE

ARABESCO LA SCALA CLASSICO

Modular parquet, both the simple geometric form and the complex pattern, can be made of different wood species using all kinds of treatments, namely: brushed, sawn, scrapped, and artificially aged.