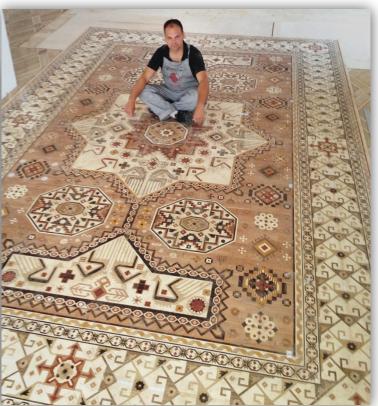

### **Parquet Carpets**

This Collection is based on replicated patterns of real Eastern Carpets of seven most recognizable weaving schools.

Most of these Carpets are the historical heritage of Eastern peoples, their originals are being kept in museums and private collections around the world.

From the Museum...
...to the object - residence

Collection «Parquet Carpets» by «Tavolini Floors» consists of more than 50 items.

1 square meter of Parquet Carpet can contain several thousands of elements and dozens of wood species.

Parquet Carpets can be made under the individual sizes by the customer's wishes with the full preservation of the proportions and pattern of the Original Carpet.