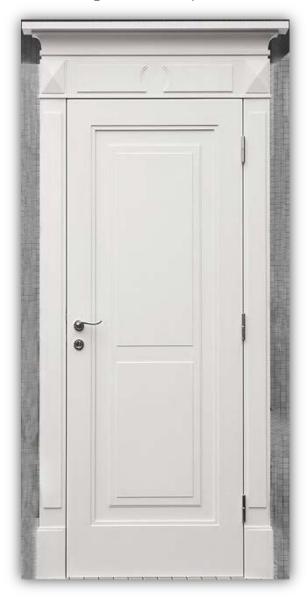

#### **Wooden Doors**

We offer interior and exterior doors made of pine, mahogany, ash and oak.

The use of high quality glued wood guarantees aesthetic qualities and the best thermal insulation properties.

The good thickness, "Bode" locks, "Domino" and "Linea Cali" handles, and "Otlav" furniture, which provide three-level adjustment, are an integral part of Tavolini Doors, guaranteeing durability, resistance to everyday wear and reliability.

The unique style provides our products with decorative elements in the form of intarsia and relief and glazing using translucent glass, matt and various types of stained glass.

Depending on individual needs, the door is impregnated and painted in any color according to the RAL palette or transparent ICA lacquers.