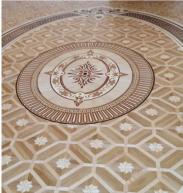

### **Parquet Carpets**

This Collection is based on replicated patterns of real Eastern Carpets of seven most recognizable weaving schools.

Most of these Carpets are the historical heritage of Eastern peoples, their originals are being kept in museums and private collections around the world.

From the Museum...
...to the object - residence

Collection «Parquet Carpets» by «Tavolini Floors» consists of more than 50 items.

1 square meter of Parquet Carpet can contain several thousands of elements and dozens of wood species.

Parquet Carpets can be made under the individual sizes by the customer's wishes with the full preservation of the proportions and pattern of the Original Carpet.