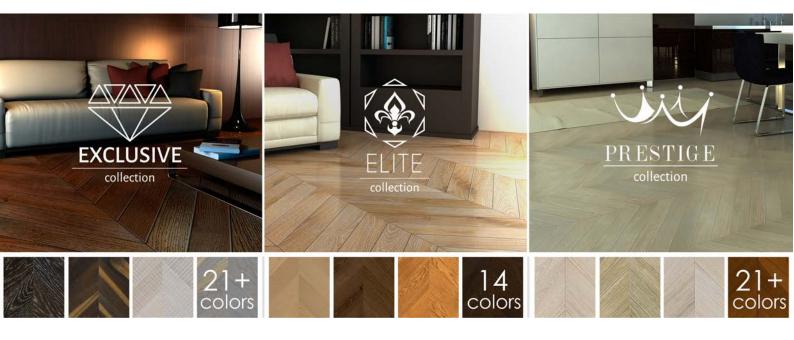

## Hardwood floorboards & Herringbone parquet

«Tavolini floors» represents 4 Collections of solid and engineered floorboards of more than 70 decors, different styles, treatments and designs.

Hardwood floors are designed to match any interior from sophisticated "Classic", to distinctive "Country", from stringent «Modern» to romantic «Provence».

### Herringbone parquet

The simplicity and expressiveness of this type of parquet laying makes it an attractive and popular for many years in many countries around the world.

### Chevron parquet

Chevron is a popular pattern used in flooring design. It has recently been in its heyday again. Chevron parquet by «Tavolini Floors» attracts the attention and captivates people by its elegant beauty.