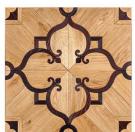

## **Intarsia Parquet**

«Tavolini Floors» represents unique artistic hardwood floors!

It's the artistic parquet inlaid with translucent stones and amber.

Installed backlight system and musical accompaniment help to create a cozy and luxurious atmosphere.

It's the innovative custom product by «Tavolini».