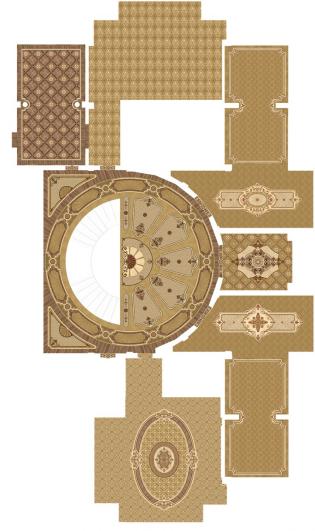

#### **MODULAR PARQUET**

**ANTICO** 

GRANDE

ROVERE

ARABESCO LA SCALA CLASSICO

Modular parquet, both the simple geometric form and the complex pattern, can be made of different wood species using all kinds of treatments, namely: brushed, sawn, scrapped, and artificially aged.

### **Artistic parquet**

«Tavolini Floors» offers a huge selection of artistic parquet of different styles. We use more than 50 wood species in order to create beautiful patterns.

The combination of different technological processes and manufacturing methods, such as: mechanical, electro-mechanical (CNC), and hand-cutting, makes it possible to produce hardwood patterns of any complexity and size.