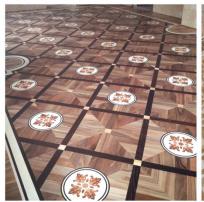

### **Parquet Carpets**

This Collection is based on replicated patterns of real Eastern Carpets of seven most recognizable weaving schools.

Most of these Carpets are the historical heritage of Eastern peoples, their originals are being kept in museums and private collections around the world.

From the Museum...
...to the object - residence

Collection «Parquet Carpets» by «Tavolini Floors» consists of more than 50 items.

1 square meter of Parquet Carpet can contain several thousands of elements and dozens of wood species.

Parquet Carpets can be made under the individual sizes by the customer's wishes with the full preservation of the proportions and pattern of the Original Carpet.