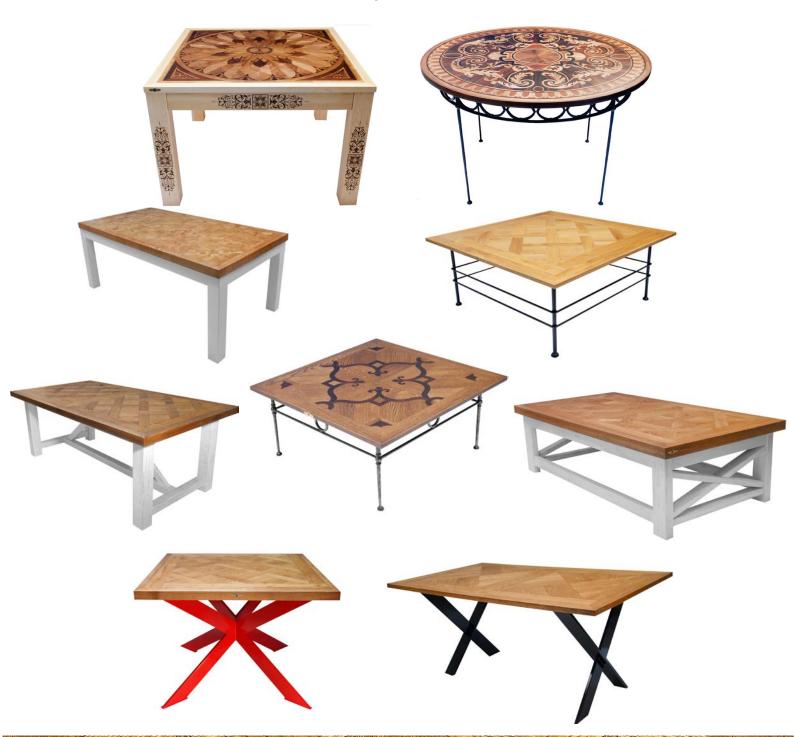

## **Table-tops and Tables**

The precision of execution, in-depth technological knowledge and knowledge of modern machining methods is reflected in high quality products with unique designs, which are an elements of whole interior's view. Newest collection of Tavolini Tables -2018 is ready, to work with!

Dozens of different table-tops and legs, made from metal, pine and oak in different beautiful combinations, you can see in our Catalog.