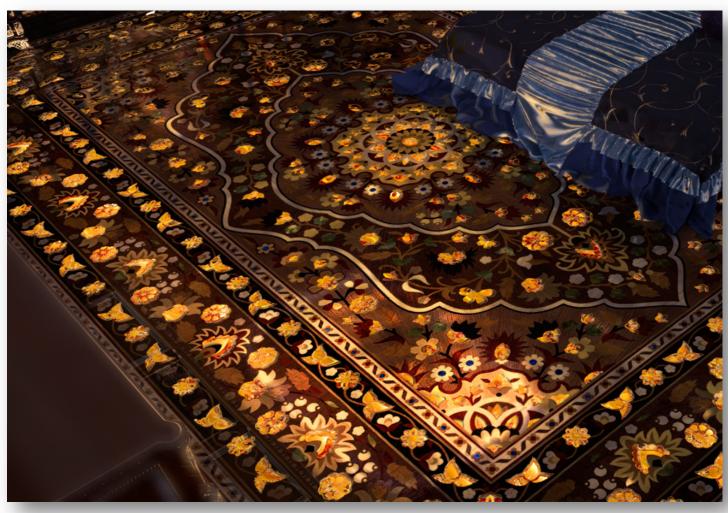

### **Parquet Carpets**

This Collection is based on replicated patterns of real Eastern Carpets of seven most recognizable weaving schools.

Most of these Carpets are the historical heritage of Eastern peoples, their originals are being kept in museums and private collections around the world.

From the Museum...
...to the object - residence

Collection «Parquet Carpets» by «Tavolini Floors» consists of more than 50 items.

1 square meter of Parquet Carpet can contain several thousands of elements and dozens of wood species.

Parquet Carpets can be made under the individual sizes by the customer's wishes with the full preservation of the proportions and pattern of the Original Carpet.