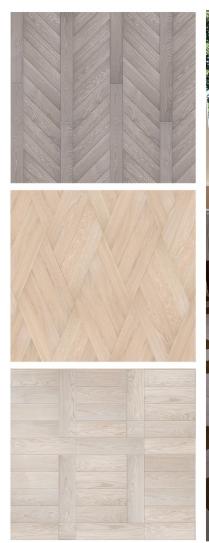

#### **MODULAR PARQUET**

**ANTICO** 

GRANDE

ROVERE

ARABESCO LA SCALA CLASSICO

Modular parquet, both the simple geometric form and the complex pattern, can be made of different wood species using all kinds of treatments, namely: brushed, sawn, scrapped, and artificially aged.