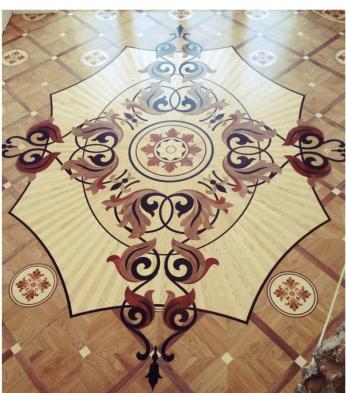

### **Artistic parquet**

«Tavolini Floors» offers a huge selection of artistic parquet of different styles. We use more than 50 wood species in order to create beautiful patterns.

The combination of different technological processes and manufacturing methods, such as: mechanical, electro-mechanical (CNC), and hand-cutting, makes it possible to produce hardwood patterns of any complexity and size.

Tavolini Design Studio can easily create parquet flooring design projects.

Our designers are known for their creativeness and are able to emphasize the exclusiveness of client's interior and express their individual style.