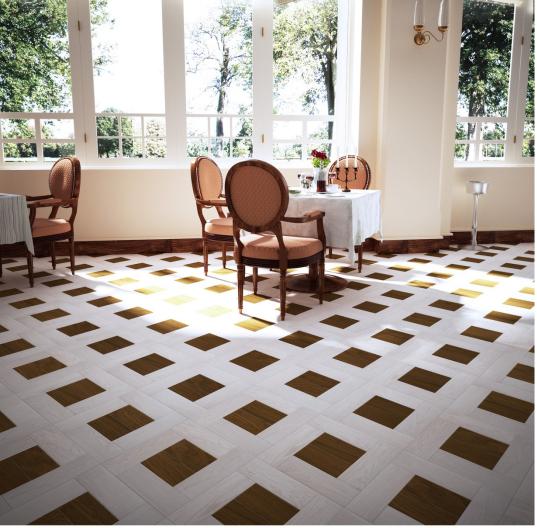

### **Parquet Carpets**

This Collection is based on replicated patterns of real Eastern Carpets of seven most recognizable weaving schools.

Most of these Carpets are the historical heritage of Eastern peoples, their originals are being kept in museums and private collections around the world.

From the Museum...
...to the object - residence

Collection «Parquet Carpets» by «Tavolini Floors» consists of more than 50 items.

1 square meter of Parquet Carpet can contain several thousands of elements and dozens of wood species.

Parquet Carpets can be made under the individual sizes by the customer's wishes with the full preservation of the proportions and pattern of the Original Carpet.