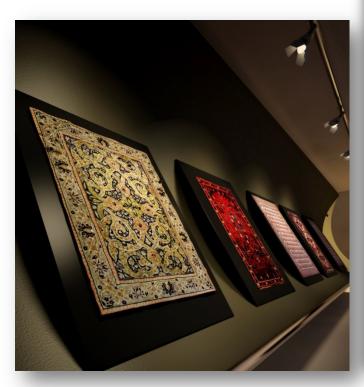

### **Parquet Carpets**

This Collection is based on replicated patterns of real Eastern Carpets of seven most recognizable weaving schools.

Most of these Carpets are the historical heritage of Eastern peoples, their originals are being kept in museums and private collections around the world.

From the Museum...
...to the object - residence

Collection «Parquet Carpets» by «Tavolini Floors» consists of more than 50 items.

1 square meter of Parquet Carpet can contain several thousands of elements and dozens of wood species.

Parquet Carpets can be made under the individual sizes by the customer's wishes with the full preservation of the proportions and pattern of the Original Carpet.