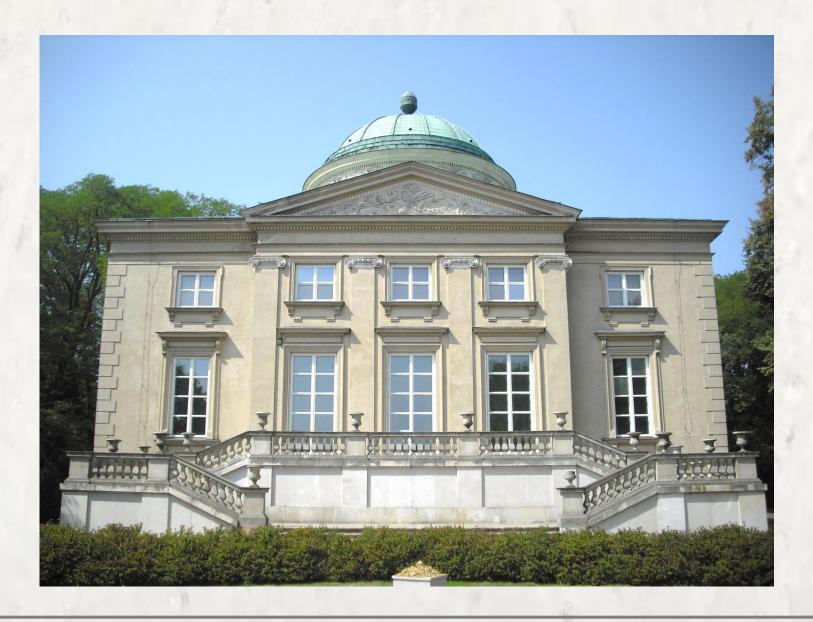

Sash weights up to 400 kg Frame external width up to 6500 mm Sash rebate width 760 – 3235 mm Sash rebate height 690 – 2670 mm

Premium Hardware for Fold&Slide Systems with a Large Surface

Our products serve their functionality and decorate facades, among others.

The Presidential Palace, the Krolikarnia, the Philharmonic, the Ministry of Culture and Art.

They also fulfill their role in daily use in single-family homes, giving them individual style while satisfying the needs of owners in terms of their operation and ease of maintenance.