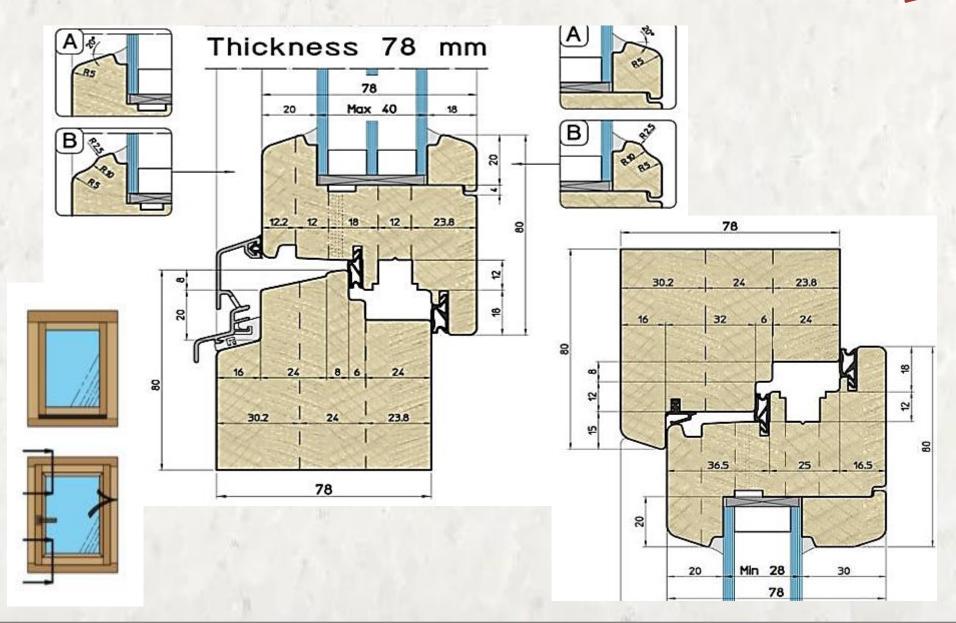

#### **Wooden Windows**

with the rain deflectors (aluminum)

Profile: EU-Line 78mm