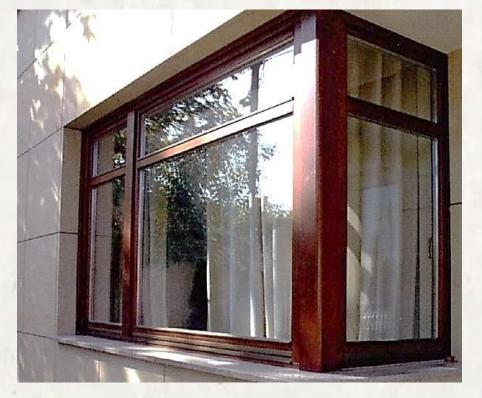

# **Wood-Aluminum Windows**

Profile: WA-Line Classic

## **Wood-Aluminum Windows**

Profile: WA-Line Modern

## **Wood-Aluminum Windows**

**Profile: WA-Line Contemporary** 