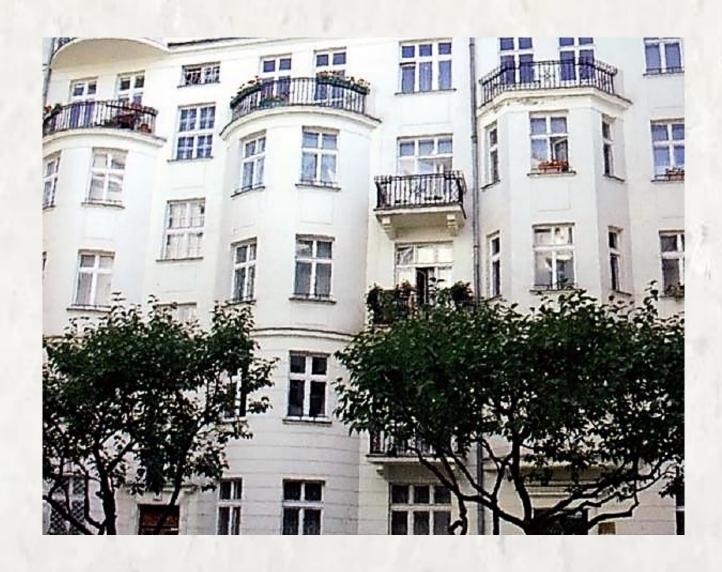

s possible to move large and heavy balcony doors up to 400 kg sash weight across a total frame width of up to 6.5 m with extreme ease and great simplicity via the handle.

Sash weights up to 400 kg Frame external width up to 6500 mm Sash rebate width 760 – 3235 mm Sash rebate height 690 – 2670 mm



Premium Hardware for Fold&Slide Systems with a Large Surface







Our products serve their functionality and decorate facades, among others.

The Presidential Palace, the Krolikarnia, the Philharmonic, the Ministry of Culture and Art.

They also fulfill their role in daily use in single-family homes, giving them individual style while satisfying the needs of owners in terms of their operation and ease of maintenance.

Below you can look through some works from our Portfolio.























#### **Head office:**

UI. Henryka Sienkiewicza 10, lokacia 204

Legionowo 05-120 Poland

Tel: +48 514 155 170 Tel: +48 514 155 501

tavolini@tavolinifloors.com