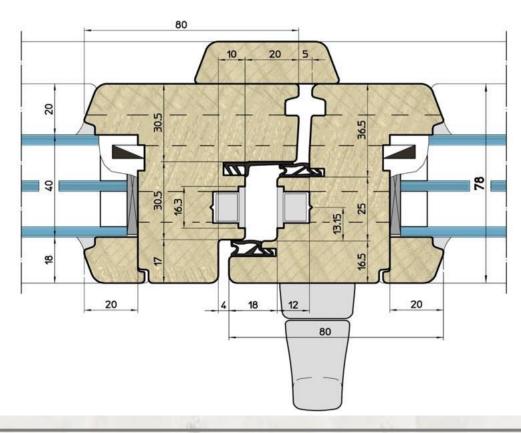

tural drawing of wooden fibers.

Construction: window and balcony doors of traditional and modern structure. Windows and balcony doors with a lift-and-slide system are available by individual order.

Shape: rectangular, square, arc, triangular, trapezoid, round, etc.

Dimensions: custom – by request. Seals: Qulon.

Glass Sets: Double - with option of installation of internal shutters with heat transfer coefficient U = 1.0 W / m2K

By request - safe, security class P4 (with appropriate hardware package)

Fittings: company G-U (Germany) with micro-ventilation function.



Material: profiles made of glued wood (pine, oak, larch or meranti) - well dried and deprived of knots and resin blisters.







#### **Wooden Windows**

with the rain deflectors (aluminum)

Profile: EU-Line 78mm

















#### **Wooden Windows**

with the rain deflectors (aluminum)

Profile: EU-Line 92mm

















# **Wood-Aluminum Windows**

Profile: WA-Line Classic













## **Wood-Aluminum Windows**

Profile: WA-Line Modern















## **Wood-Aluminum Windows**

**Profile: WA-Line Contemporary** 















# SLIDING Windows & Doors





Profiles: Wood / Wood-Aluminum

Furniture: ROTO / G-U (GRETSCH-UNITAS). Parallel Sliding and Tilt&Slide systems



Large windows and balcony doors with sash weights of up to 160 kg can be realised with standard systems "Roto" or "G-U" for Wood / Wood-Aluminum profiles.





With the innovative hardware systems it is possible to move large and heavy balcony doors up to 400 kg sash weight across a total frame width of up to 6.5 m with extreme