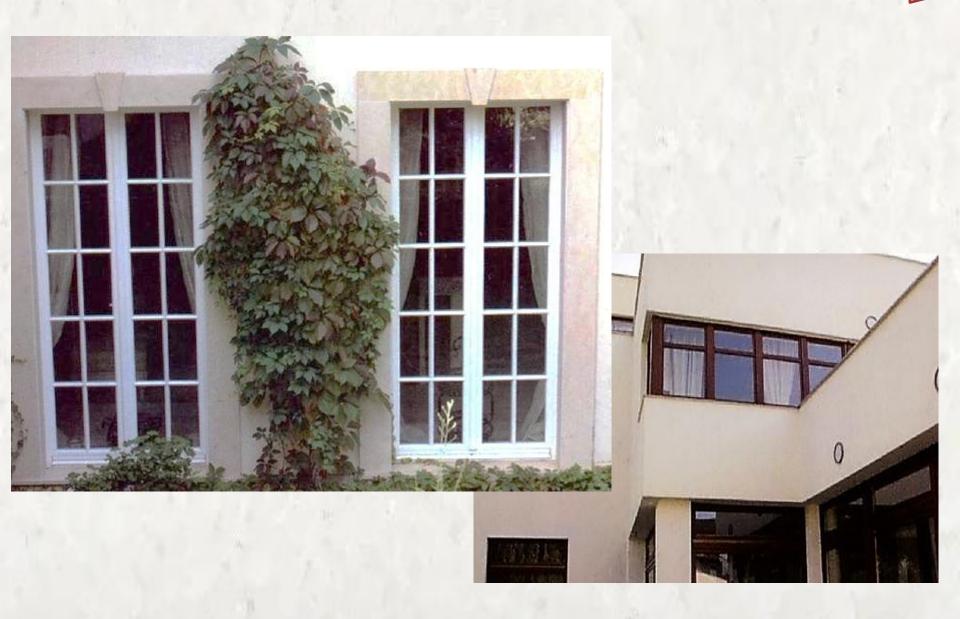

stems it is possible to move large and heavy balcony doors up to 400 kg sash weight across a total frame width of up to 6.5 m with extreme ease and great simplicity via the handle.

Sash weights up to 400 kg Frame external width up to 6500 mm Sash rebate width 760 – 3235 mm Sash rebate height 690 – 2670 mm



Premium Hardware for Fold&Slide Systems with a Large Surface







Our products serve their functionality and decorate facades, among others.

The Presidential Palace, the Krolikarnia, the Philharmonic, the Ministry of Culture and Art.

They also fulfill their role in daily use in single-family homes, giving them individual style while satisfying the needs of owners in terms of their operation and ease of maintenance.

Below you can look through some works from our Portfolio.























#### **Head office:**

UI. Henryka Sienkiewicza 10, lokacia 204

Legionowo 05-120 Poland

Tel: +48 514 155 170 Tel: +48 514 155 501

tavolini@tavolinifloors.com