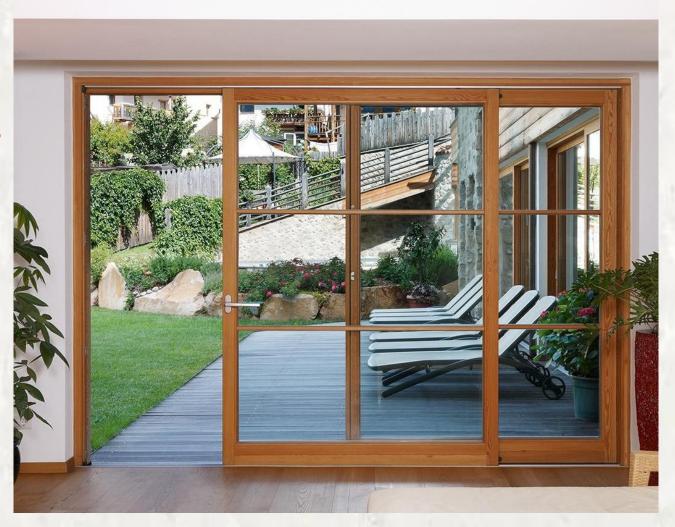

# SLIDING Windows & Doors

Profiles: Wood / Wood-Aluminum

Furniture: ROTO / G-U (GRETSCH-UNITAS). Parallel Sliding and Tilt&Slide systems

Large windows and balcony doors with sash weights of up to 160 kg can be realised with standard systems "Roto" or "G-U" for Wood / Wood-Aluminum profiles.

With the innovative hardware systems it is possible to move large and heavy balcony doors up to 400 kg sash weight across a total frame width of up to 6.5 m with extreme ease and great simplicity via the handle.