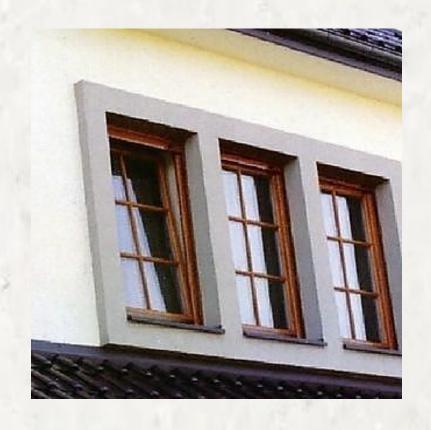

#### **Wooden Windows**

with the rain deflectors (aluminum)

Profile: EU-Line 78mm

#### **Wooden Windows**

with the rain deflectors (aluminum)

Profile: EU-Line 92mm