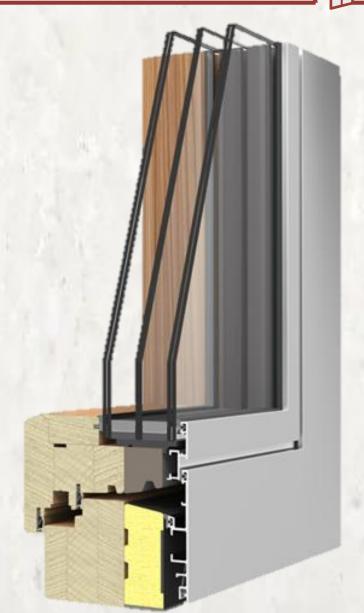

# **Wood-Aluminum Windows**

Profile: WA-Line Classic

## **Wood-Aluminum Windows**

Profile: WA-Line Modern

## **Wood-Aluminum Windows**

**Profile: WA-Line Contemporary** 