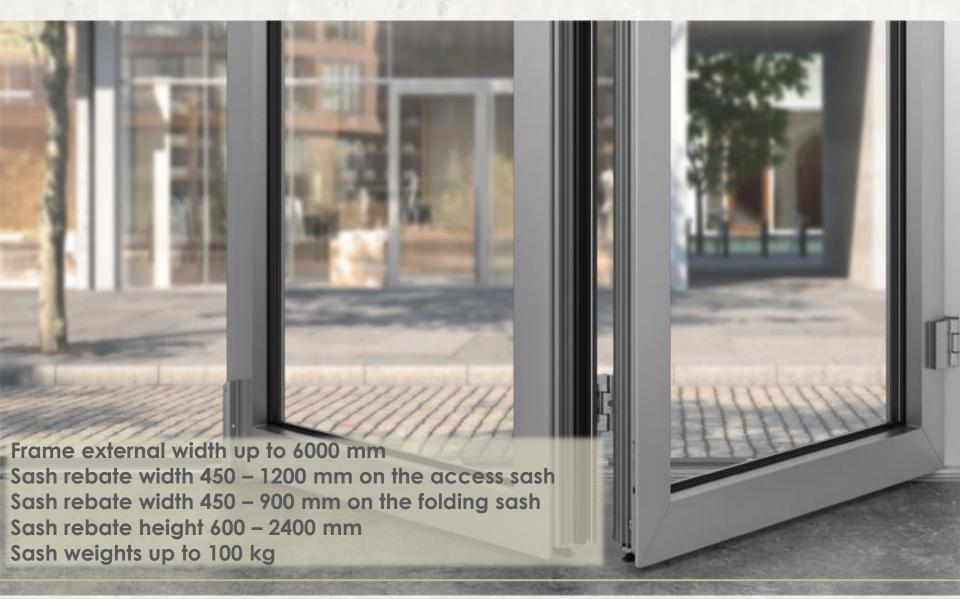

Sash weights up to 400 kg Frame external width up to 6500 mm Sash rebate width 760 – 3235 mm Sash rebate height 690 – 2670 mm

Premium Hardware for Fold&Slide Systems with a Large Surface

Our products serve their functionality and decorate facades, among others.