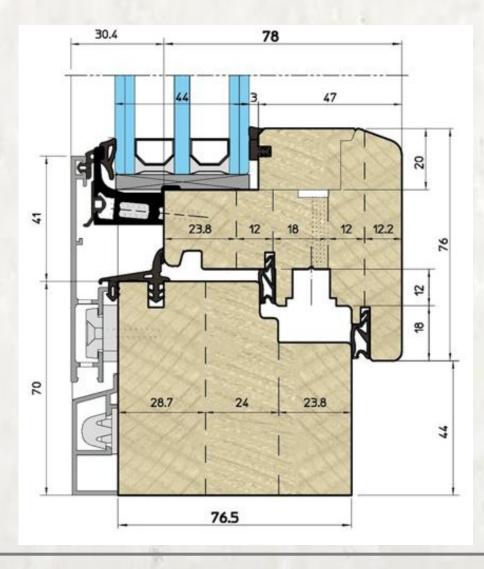

#### **Wooden Windows**

with the rain deflectors (aluminum)

Profile: EU-Line 78mm