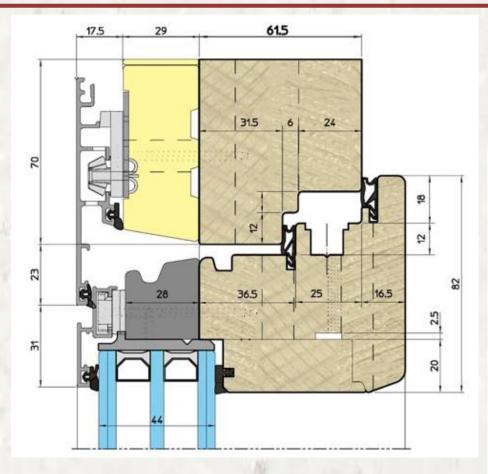

ular, trapezoid, round, etc.

Dimensions: custom – by request. Seals: Qulon.

Glass Sets: Double - with option of installation of internal shutters with heat transfer coefficient U = 1.0 W / m2K

By request - safe, security class P4 (with appropriate hardware package)

Fittings: company G-U (Germany) with micro-ventilation function.



Material: profiles made of glued wood (pine, oak, larch or meranti) - well dried and deprived of knots and resin blisters.







#### **Wooden Windows**

with the rain deflectors (aluminum)

Profile: EU-Line 78mm

















#### **Wooden Windows**

with the rain deflectors (aluminum)

Profile: EU-Line 92mm

















# **Wood-Aluminum Windows**

Profile: WA-Line Classic













## **Wood-Aluminum Windows**

Profile: WA-Line Modern















## **Wood-Aluminum Windows**

**Profile: WA-Line Contemporary** 















# SLIDING Windows & Doors





Profiles: Wood / Wood-Aluminum

Furniture: ROTO / G-U (GRETSCH-UNITAS). Parallel Sliding and Tilt&Slide systems



Large windows and balcony doors with sash weights of up to 160 kg can be realised with standard systems "Roto" or "G-U" for Wood / Wood-Aluminum profiles.





With the innovative hardware systems it is possible to move large and heavy balcony doors up to 400 kg sash weight across a total frame width of up to 6.5 m with extreme ease and great simplicity via the handle.

Sash weights up to 400 kg Frame external width up to 6500 mm Sash rebate width 760 – 3235 mm Sash rebate height 690 – 2670 mm



Premium Hardware for Fold&Slide Systems with a Large Surface