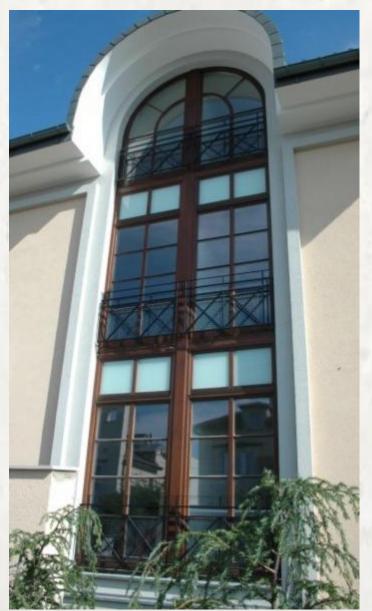

Wooden windows are impregnated and painted with the varnishes of German company Remmers in any color according to the RAL palette (or transparent), preserving the natural drawing of wooden fibers.

Construction: window and balcony doors of traditional and modern structure. Windows and balcony doors with a lift-and-slide system are available by individual order.

Shape: rectangular, square, arc, triangular, trapezoid, round, etc.

Dimensions: custom – by request. Seals: Qulon.

Glass Sets: Double - with option of installation of internal shutters with heat transfer coefficient U = 1.0 W / m2K