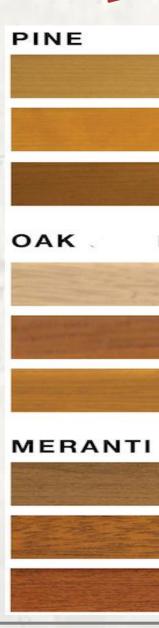

Wooden windows are impregnated and painted with the varnishes of German company Remmers in any color according to the RAL palette (or transparent), preserving the natural drawing of wooden fibers.

Construction: window and balcony doors of traditional and modern structure. Windows and balcony doors with a lift-and-slide system are available by individual order.

By request - safe, security class P4 (with appropriate hardware package)

Fittings: company G-U (Germany) with micro-ventilation function.

Material: profiles made of glued wood (pine, oak, larch or meranti) - well dried and deprived of knots and resin blisters.