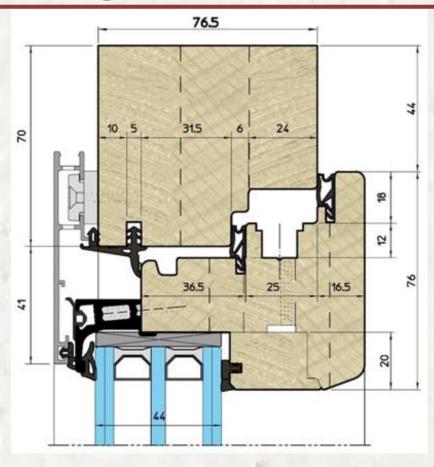

#### **Wooden Windows**

with the rain deflectors (aluminum)

Profile: EU-Line 78mm