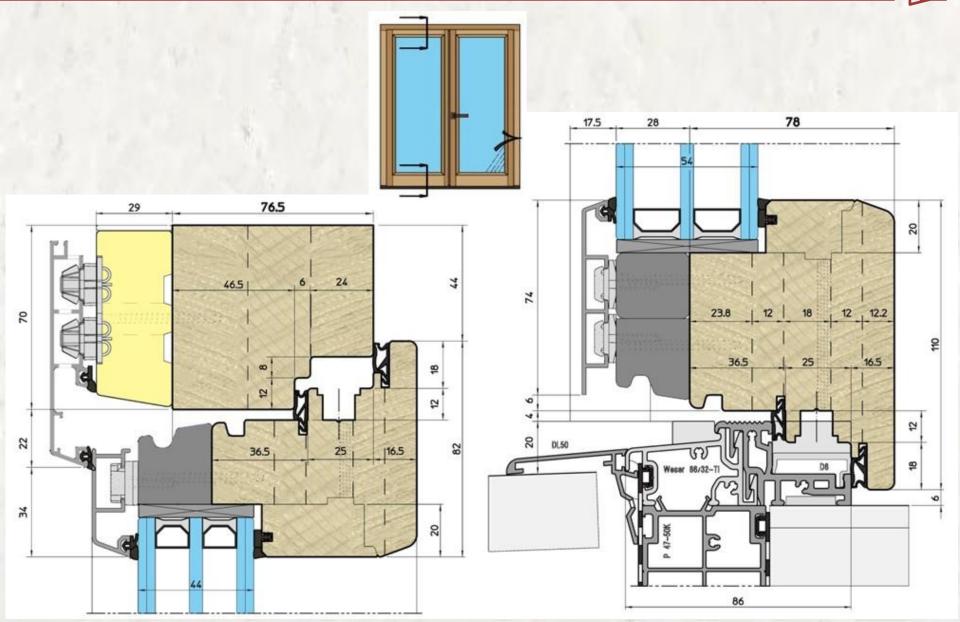

# **Wood-Aluminum Windows**

Profile: WA-Line Classic

#### **Wooden Windows**

with the rain deflectors (aluminum)

Profile: EU-Line 78mm