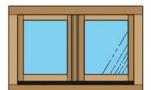

#### **Wooden Windows**

with the rain deflectors (aluminum)

Profile: EU-Line 92mm