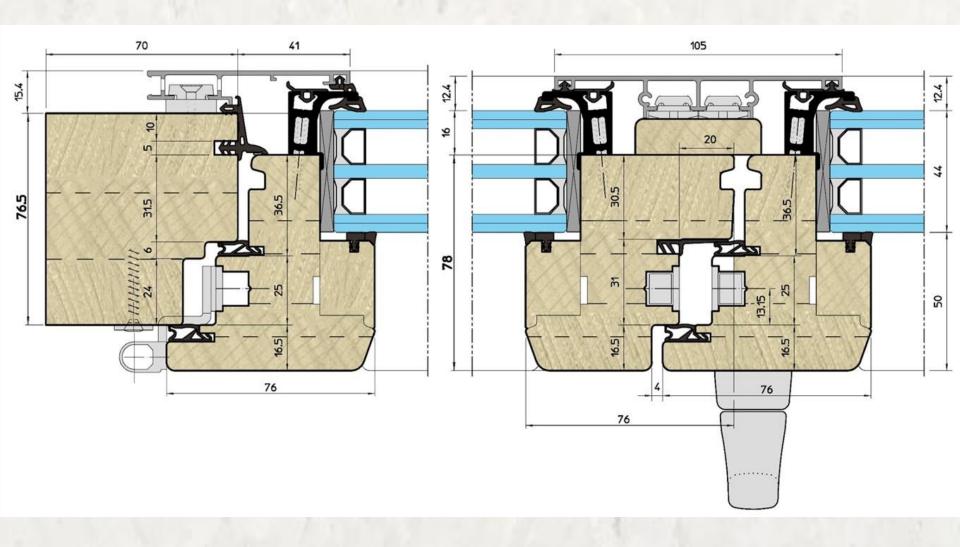

n.

Glass Sets: Double - with option of installation of internal shutters with heat transfer coefficient U = 1.0 W / m2K

By request - safe, security class P4 (with appropriate hardware package)

Fittings: company G-U (Germany) with micro-ventilation function.



Material: profiles made of glued wood (pine, oak, larch or meranti) - well dried and deprived of knots and resin blisters.







#### **Wooden Windows**

with the rain deflectors (aluminum)

Profile: EU-Line 78mm

















#### **Wooden Windows**

with the rain deflectors (aluminum)

Profile: EU-Line 92mm

















# **Wood-Aluminum Windows**

Profile: WA-Line Classic













## **Wood-Aluminum Windows**

Profile: WA-Line Modern















## **Wood-Aluminum Windows**

**Profile: WA-Line Contemporary** 















# SLIDING Windows & Doors





Profiles: Wood / Wood-Aluminum

Furniture: ROTO / G-U (GRETSCH-UNITAS). Parallel Sliding and Tilt&Slide systems



Large windows and balcony doors with sash weights of up to 160 kg can be realised with standard systems "Roto" or "G-U" for Wood / Wood-Aluminum profiles.





With the innovative hardware systems it is possible to move large and heavy balcony doors up to 400 kg sash weight across a total frame width of up to 6.5 m with extreme ease and great simplicity via the handle.

Sash weights up to 400 kg Frame external width up to 6500 mm Sash rebate width 760 – 3235 mm Sash rebate height 690 – 2670 mm



Premium Hardware for Fold&Slide Systems with a Large Surface







Our products serve their functionality and decorate facades, among other