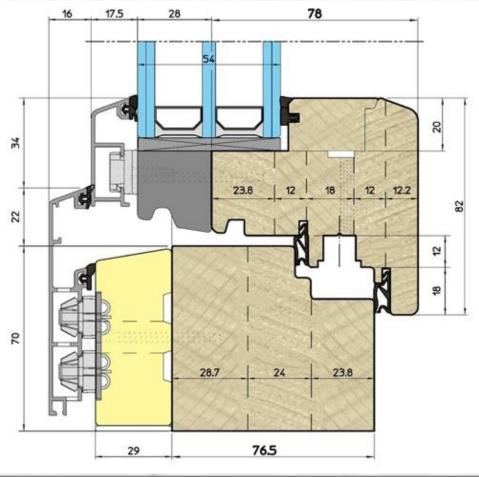

lable by individual order.

Shape: rectangular, square, arc, triangular, trapezoid, round, etc.

Dimensions: custom – by request. Seals: Qulon.

Glass Sets: Double - with option of installation of internal shutters with heat transfer coefficient U = 1.0 W / m2K

By request - safe, security class P4 (with appropriate hardware package)

Fittings: company G-U (Germany) with micro-ventilation function.



Material: profiles made of glued wood (pine, oak, larch or meranti) - well dried and deprived of knots and resin blisters.







#### **Wooden Windows**

with the rain deflectors (aluminum)

Profile: EU-Line 78mm

















#### **Wooden Windows**

with the rain deflectors (aluminum)

Profile: EU-Line 92mm

















# **Wood-Aluminum Windows**

Profile: WA-Line Classic













## **Wood-Aluminum Windows**

Profile: WA-Line Modern















## **Wood-Aluminum Windows**

**Profile: WA-Line Contemporary** 















# SLIDING Windows & Doors





Profiles: Wood / Wood-Aluminum

Furniture: ROTO / G-U (GRETSCH-UNITAS). Parallel Sliding and Tilt&Slide systems



Large windows and balcony doors with sash weights of up to 160 kg can be realised with standard systems "Roto" or "G-U" for Wood / Wood-Aluminum profiles.





With the innovative hardware systems it is possible to move large and heavy balcony doors up to 400 kg sash weight across a total frame width of up to 6.5 m with extreme ease and great simplicity via the handle.

Sash weights up to 400 kg Frame external width up to 6500 mm Sash rebate width 760 – 3235 mm Sash rebate height 690 – 2670 mm