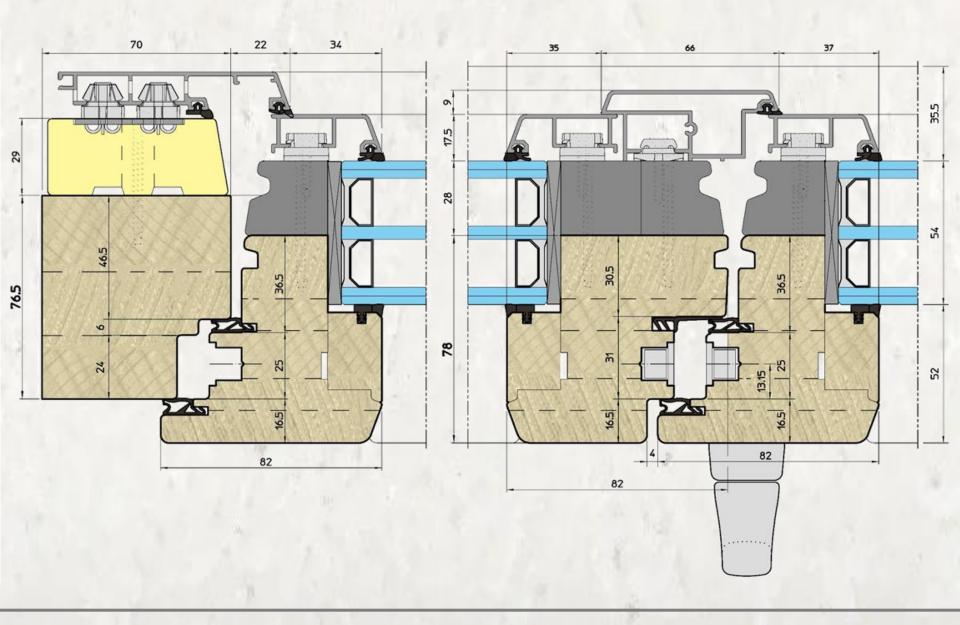

#### **Wooden Windows**

with the rain deflectors (aluminum)

Profile: EU-Line 78mm