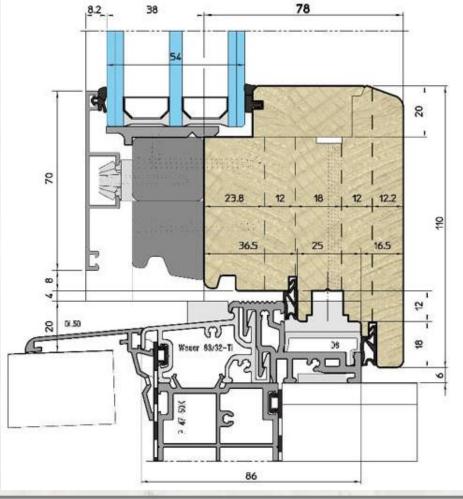

# **Wood-Aluminum Windows**

Profile: WA-Line Classic

## **Wood-Aluminum Windows**

Profile: WA-Line Modern

## **Wood-Aluminum Windows**

**Profile: WA-Line Contemporary** 