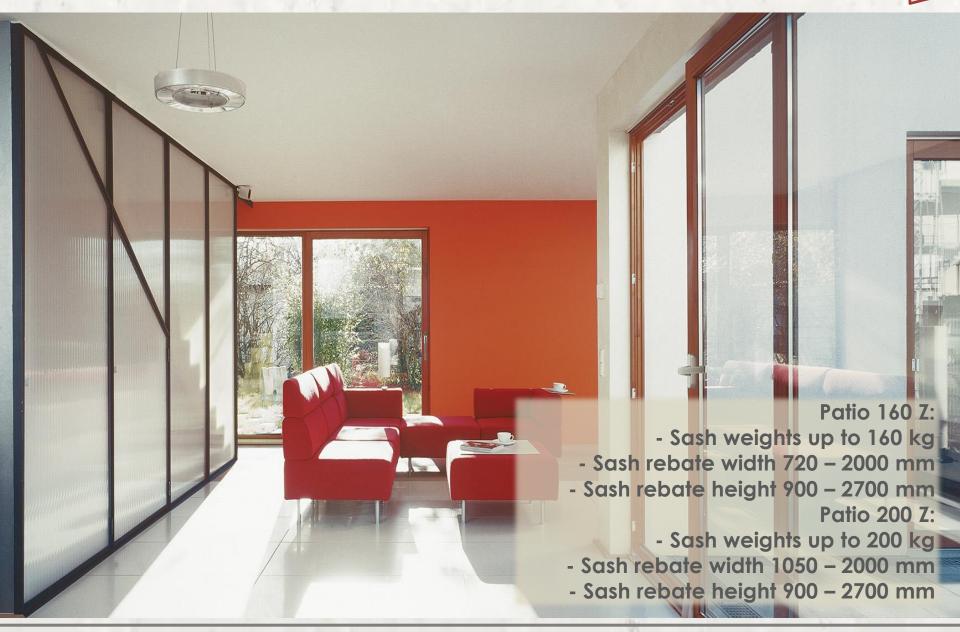

# SLIDING Windows & Doors

Profiles: Wood / Wood-Aluminum

Furniture: ROTO / G-U (GRETSCH-UNITAS). Parallel Sliding and Tilt&Slide systems

Large windows and balcony doors with sash weights of up to 160 kg can be realised with standard systems "Roto" or "G-U" for Wood / Wood-Aluminum profiles.

With the innovative hardware systems it is possible to move large and heavy balcony doors up to 400 kg sash weight across a total frame width of up to 6.5 m with extreme ease and great simplicity via the handle.

Sash weights up to 400 kg Frame external width up to 6500 mm Sash rebate width 760 – 3235 mm Sash rebate height 690 – 2670 mm

Premium Hardware for Fold&Slide Systems with a Large Surface

Our products serve their functionality and decorate facades, among others.