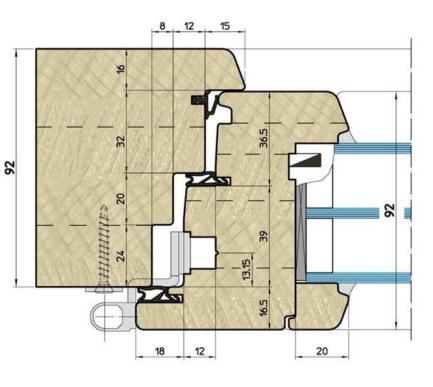

tructure. Windows and balcony doors with a lift-and-slide system are available by individual order.

Shape: rectangular, square, arc, triangular, trapezoid, round, etc.

Dimensions: custom – by request. Seals: Qulon.

Glass Sets: Double - with option of installation of internal shutters with heat transfer coefficient U = 1.0 W / m2K

By request - safe, security class P4 (with appropriate hardware package)

Fittings: company G-U (Germany) with micro-ventilation function.



Material: profiles made of glued wood (pine, oak, larch or meranti) - well dried and deprived of knots and resin blisters.







#### **Wooden Windows**

with the rain deflectors (aluminum)

Profile: EU-Line 78mm

















#### **Wooden Windows**

with the rain deflectors (aluminum)

Profile: EU-Line 92mm

















# **Wood-Aluminum Windows**

Profile: WA-Line Classic













## **Wood-Aluminum Windows**

Profile: WA-Line Modern















## **Wood-Aluminum Windows**

**Profile: WA-Line Contemporary** 















# SLIDING Windows & Doors





Profiles: Wood / Wood-Aluminum

Furniture: ROTO / G-U (GRETSCH-UNITAS). Parallel Sliding and Tilt&Slide systems



Large windows and balcony doors with sash weights of up to 160 kg can be realised with standard systems "Roto" or "G-U" for Wood / Wood-Aluminum profiles.





With the innovative hardware systems it is possible to move large and heavy balcony doors up to 400 kg sash weight across a total frame width of up to 6.5 m with extreme ease and great simplicity via the handle.

Sash weights up to 400 kg Frame external width up to 65