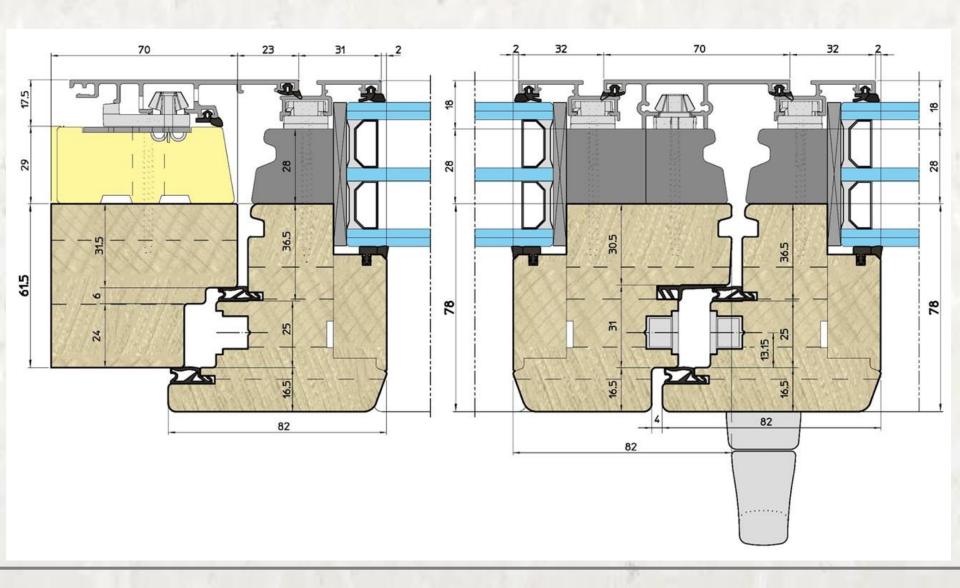

#### **Wooden Windows**

with the rain deflectors (aluminum)

Profile: EU-Line 78mm

#### **Wooden Windows**

with the rain deflectors (aluminum)

Profile: EU-Line 92mm