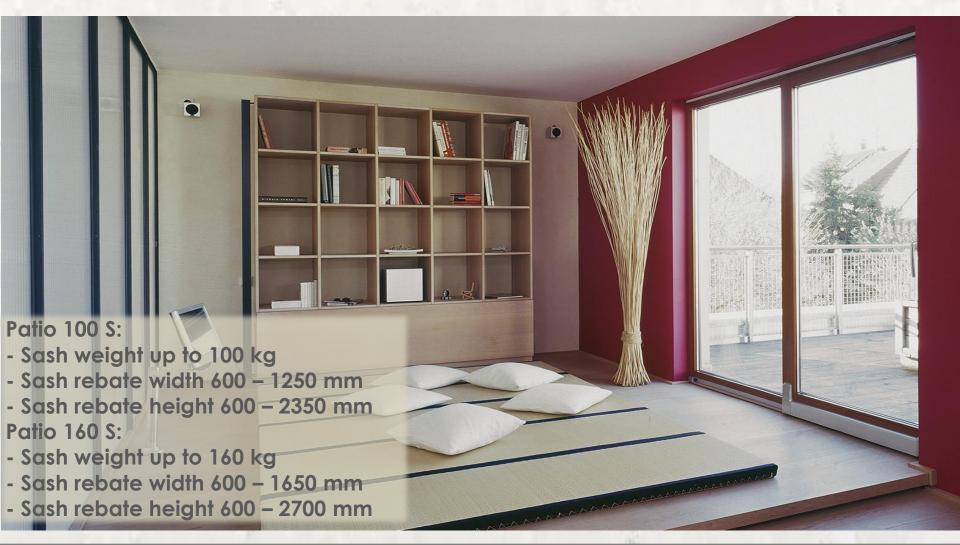

# SLIDING Windows & Doors

Profiles: Wood / Wood-Aluminum

Furniture: ROTO / G-U (GRETSCH-UNITAS). Parallel Sliding and Tilt&Slide systems

Large windows and balcony doors with sash weights of up to 160 kg can be realised with standard systems "Roto" or "G-U" for Wood / Wood-Aluminum profiles.

With the innovative hardware systems it is possible to move large and heavy balcony doors up to 400 kg sash weight across a total frame width of up to 6.5 m with extreme ease and great simplicity via the handle.

Sash weights up to 400 kg Frame external width up to 6500 mm Sash rebate width 760 – 3235 mm Sash rebate height 690 – 2670 mm

Premium Hardware for Fold&Slide Systems with a Large Surface

Our products serve their functionality and decorate facades, among others.