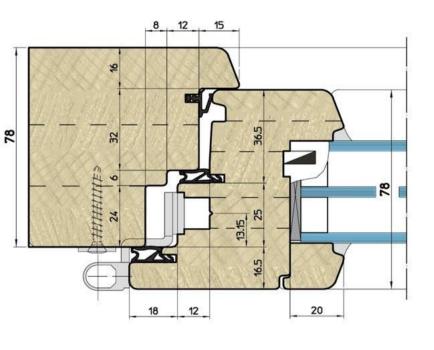

#### **Wooden Windows**

with the rain deflectors (aluminum)

Profile: EU-Line 92mm