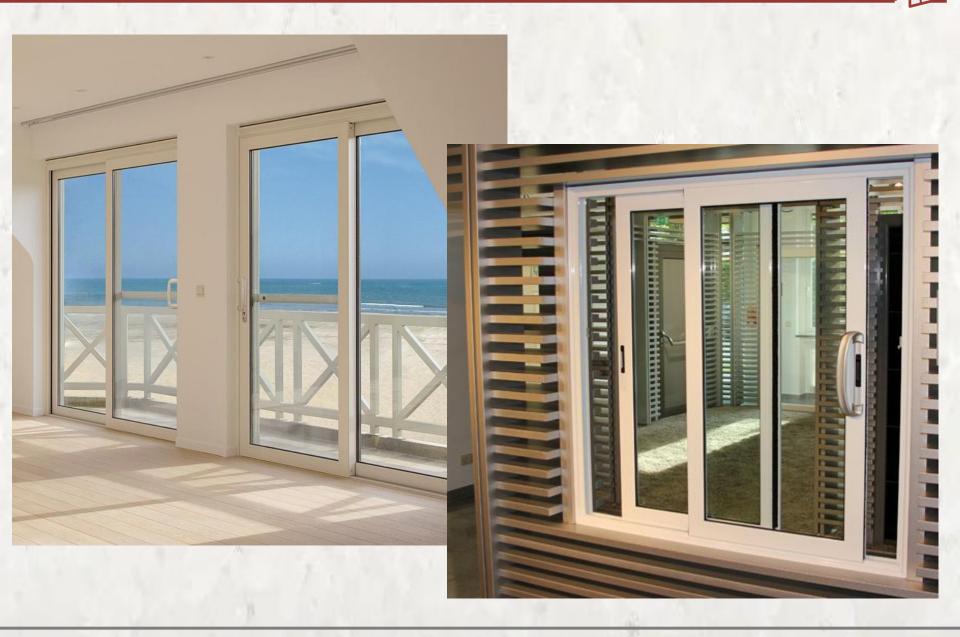

# SLIDING Windows & Doors

Profiles: Wood / Wood-Aluminum

Furniture: ROTO / G-U (GRETSCH-UNITAS). Parallel Sliding and Tilt&Slide systems

Large windows and balcony doors with sash weights of up to 160 kg can be realised with standard systems "Roto" or "G-U" for Wood / Wood-Aluminum profiles.

With the innovative hardware systems it is possible to move large and heavy balcony doors up to 400 kg sash weight across a total frame width of up to 6.5 m with extreme ease and great simplicity via the handle.