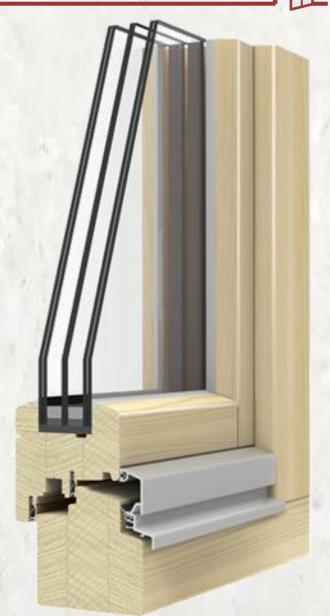

Wooden windows are impregnated and painted with the varnishes of German company Remmers in any color according to the RAL palette (or transparent), preserving the natural drawing of wooden fibers.

Construction: window and balcony doors of traditional and modern structure. Windows and balcony doors with a lift-and-slide system are available by individual order.

Shape: rectangular, square, arc, triangular, trapezoid, round, etc.

Dimensions: custom – by request. Seals: Qulon.

Glass Sets: Double - with option of installation of internal shutters with heat transfer coefficient U = 1.0 W / m2K

By request - safe, security class P4 (with appropriate hardware package)

Fittings: company G-U (Germany) with micro-ventilation function.

Material: profiles made of glued wood (pine, oak, larch or meranti) - well dried and deprived of knots and resin blisters.

#### **Wooden Windows**

with the rain deflectors (aluminum)

Profile: EU-Line 78mm

#### **Wooden Windows**

with the rain deflectors (aluminum)

Profile: EU-Line 92mm