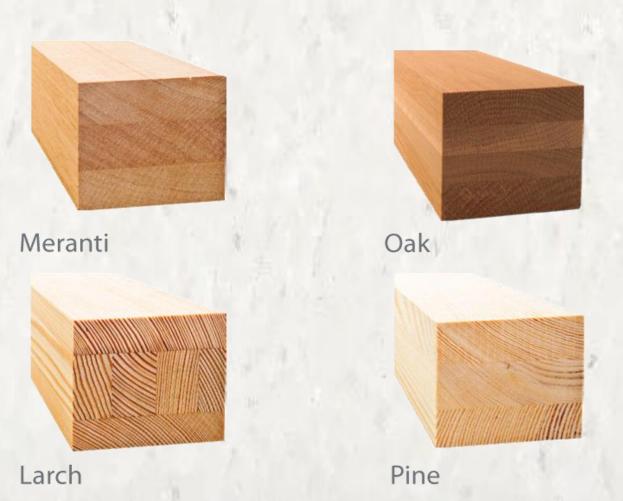

By request - safe, security class P4 (with appropriate hardware package)

Fittings: company G-U (Germany) with micro-ventilation function.

Material: profiles made of glued wood (pine, oak, larch or meranti) - well dried and deprived of knots and resin blisters.