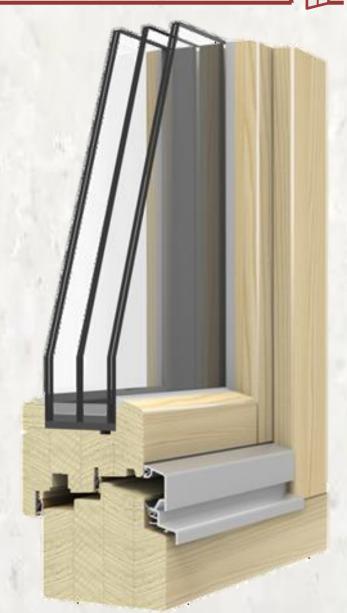

dern structure. Windows and balcony doors with a lift-and-slide system are available by individual order.

Shape: rectangular, square, arc, triangular, trapezoid, round, etc.

Dimensions: custom – by request. Seals: Qulon.

Glass Sets: Double - with option of installation of internal shutters with heat transfer coefficient U = 1.0 W / m2K

By request - safe, security class P4 (with appropriate hardware package)

Fittings: company G-U (Germany) with micro-ventilation function.



Material: profiles made of glued wood (pine, oak, larch or meranti) - well dried and deprived of knots and resin blisters.







#### **Wooden Windows**

with the rain deflectors (aluminum)

Profile: EU-Line 78mm

















#### **Wooden Windows**

with the rain deflectors (aluminum)

Profile: EU-Line 92mm

















# **Wood-Aluminum Windows**

Profile: WA-Line Classic













## **Wood-Aluminum Windows**

Profile: WA-Line Modern















## **Wood-Aluminum Windows**

**Profile: WA-Line Contemporary** 















# SLIDING Windows & Doors





Profiles: Wood / Wood-Aluminum

Furniture: ROTO / G-U (GRETSCH-UNITAS). Parallel Sliding and Tilt&Slide systems



Large windows and balcony doors with sash weights of up to 160 kg can be realised with standard systems "Roto" or "G-U" for Wood / Wood-Aluminum profiles.





With the innovative hardware systems it is possible to move large and heavy balcony doors up to 400 kg sash weight across a total frame width of up to 6.5 m with extreme ease and great simplicity via the handle.

Sash weights up to 400 kg Frame external width up