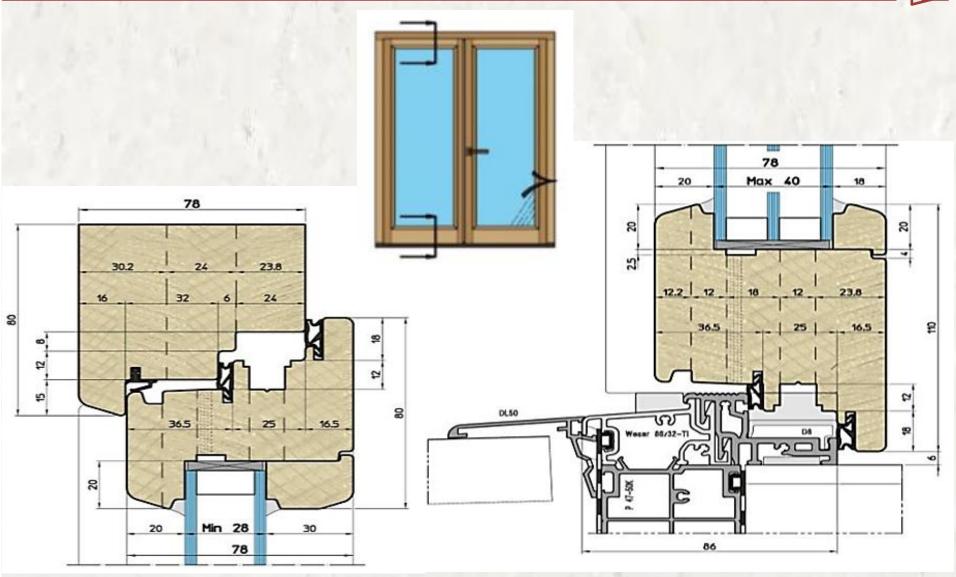

# SLIDING Windows & Doors

Profiles: Wood / Wood-Aluminum

Furniture: ROTO / G-U (GRETSCH-UNITAS). Parallel Sliding and Tilt&Slide systems

Large windows and balcony doors with sash weights of up to 160 kg can be realised with standard systems "Roto" or "G-U" for Wood / Wood-Aluminum profiles.