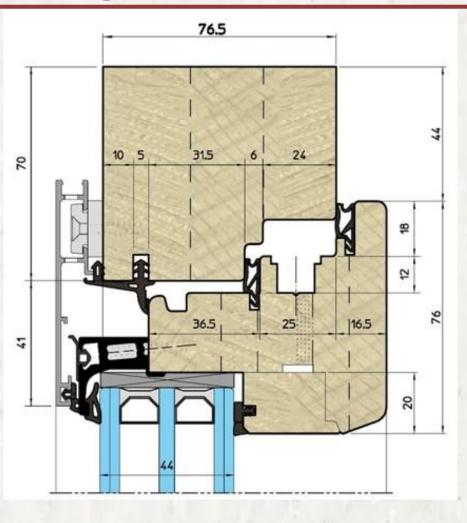

#### **Wooden Windows**

with the rain deflectors (aluminum)

Profile: EU-Line 78mm