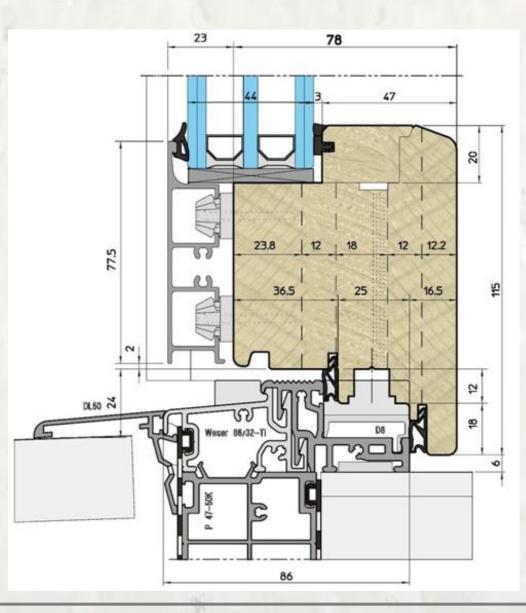

#### **Wooden Windows**

with the rain deflectors (aluminum)

Profile: EU-Line 92mm