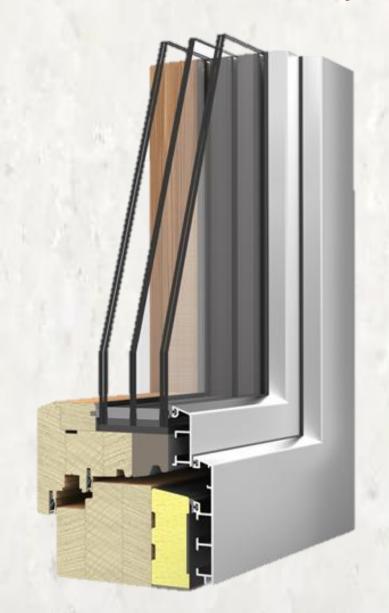

# **Wood-Aluminum Windows**

Profile: WA-Line Classic

## **Wood-Aluminum Windows**

Profile: WA-Line Modern

## **Wood-Aluminum Windows**

**Profile: WA-Line Contemporary** 