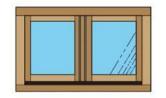

#### **Wooden Windows**

with the rain deflectors (aluminum)

Profile: EU-Line 78mm