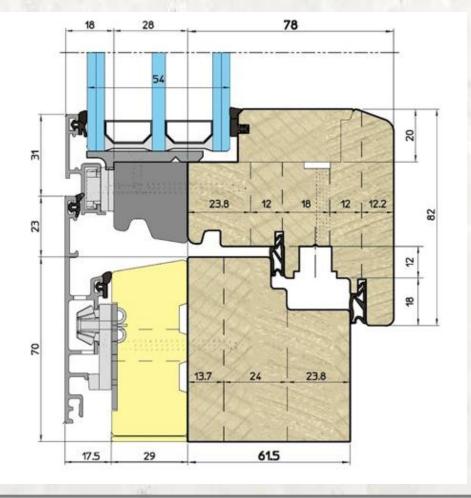

#### **Wooden Windows**

with the rain deflectors (aluminum)

Profile: EU-Line 78mm