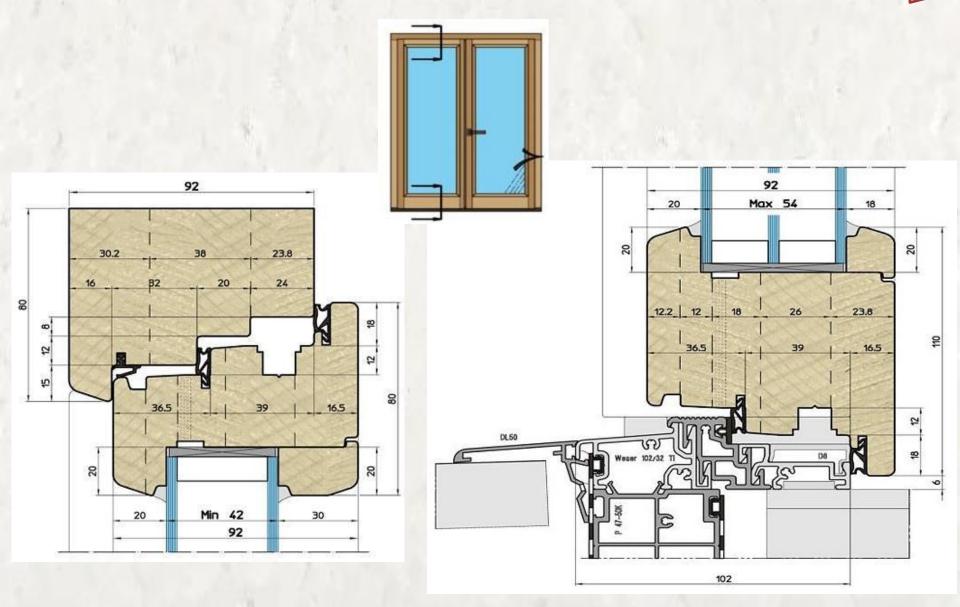

ture. Windows and balcony doors with a lift-and-slide system are available by individual order.

Shape: rectangular, square, arc, triangular, trapezoid, round, etc.

Dimensions: custom – by request. Seals: Qulon.

Glass Sets: Double - with option of installation of internal shutters with heat transfer coefficient U = 1.0 W / m2K

By request - safe, security class P4 (with appropriate hardware package)

Fittings: company G-U (Germany) with micro-ventilation function.



Material: profiles made of glued wood (pine, oak, larch or meranti) - well dried and deprived of knots and resin blisters.







#### **Wooden Windows**

with the rain deflectors (aluminum)

Profile: EU-Line 78mm

















#### **Wooden Windows**

with the rain deflectors (aluminum)

Profile: EU-Line 92mm

















# **Wood-Aluminum Windows**

Profile: WA-Line Classic













## **Wood-Aluminum Windows**

Profile: WA-Line Modern















## **Wood-Aluminum Windows**

**Profile: WA-Line Contemporary** 















# SLIDING Windows & Doors





Profiles: Wood / Wood-Aluminum

Furniture: ROTO / G-U (GRETSCH-UNITAS). Parallel Sliding and Tilt&Slide systems



Large windows and balcony doors with sash weights of up to 160 kg can be realised with standard systems "Roto" or "G-U" for Wood / Wood-Aluminum profiles.





With the innovative hardware systems it is possible to move large and heavy balcony doors up to 400 kg sash weight across a total frame width of up to 6.5 m with extreme ease and great simplicity via the handle.

Sash weights up to 400 kg Frame external width up to 6500 m