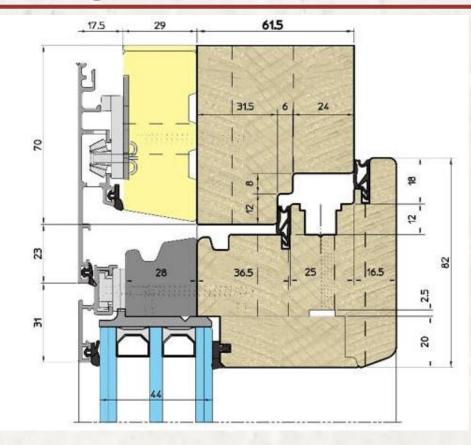

#### **Wooden Windows**

with the rain deflectors (aluminum)

Profile: EU-Line 78mm

#### **Wooden Windows**

with the rain deflectors (aluminum)

Profile: EU-Line 92mm