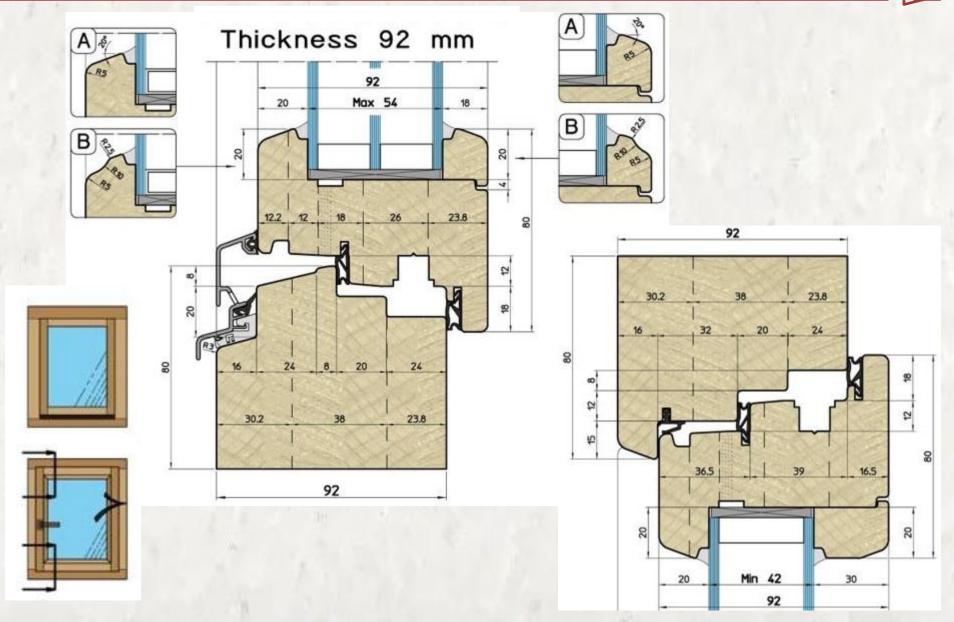

#### **Wooden Windows**

with the rain deflectors (aluminum)

Profile: EU-Line 92mm