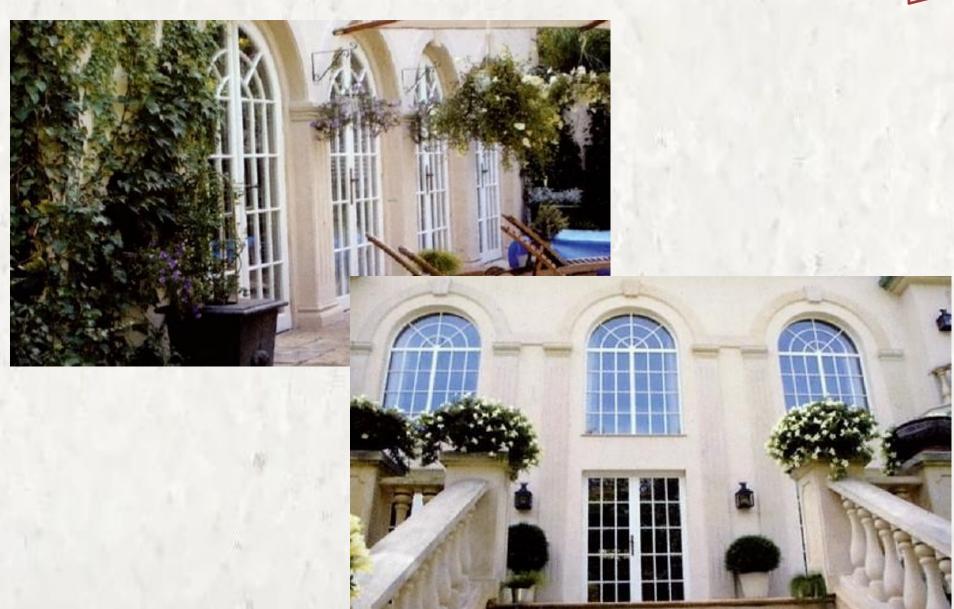

s it is possible to move large and heavy balcony doors up to 400 kg sash weight across a total frame width of up to 6.5 m with extreme ease and great simplicity via the handle.

Sash weights up to 400 kg Frame external width up to 6500 mm Sash rebate width 760 – 3235 mm Sash rebate height 690 – 2670 mm



Premium Hardware for Fold&Slide Systems with a Large Surface







Our products serve their functionality and decorate facades, among others.

The Presidential Palace, the Krolikarnia, the Philharmonic, the Ministry of Culture and Art.

They also fulfill their role in daily use in single-family homes, giving them individual style while satisfying the needs of owners in terms of their operation and ease of maintenance.

Below you can look through some works from our Portfolio.























#### **Head office:**

UI. Henryka Sienkiewicza 10, lokacia 204

Legionowo 05-120 Poland

Tel: +48 514 155 170 Tel: +48 514 155 501

tavolini@tavolinifloors.com