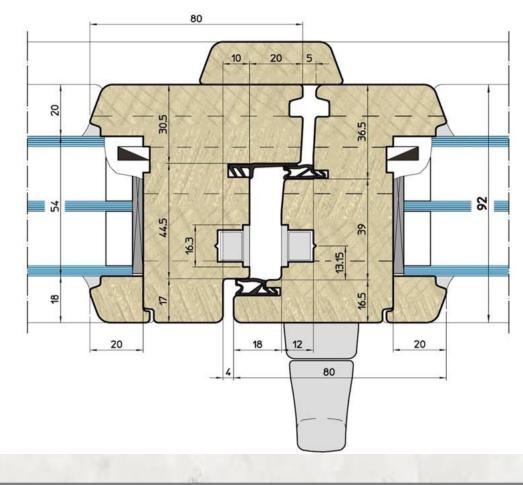

ucture. Windows and balcony doors with a lift-and-slide system are available by individual order.

Shape: rectangular, square, arc, triangular, trapezoid, round, etc.

Dimensions: custom – by request. Seals: Qulon.

Glass Sets: Double - with option of installation of internal shutters with heat transfer coefficient U = 1.0 W / m2K

By request - safe, security class P4 (with appropriate hardware package)

Fittings: company G-U (Germany) with micro-ventilation function.



Material: profiles made of glued wood (pine, oak, larch or meranti) - well dried and deprived of knots and resin blisters.







#### **Wooden Windows**

with the rain deflectors (aluminum)

Profile: EU-Line 78mm

















#### **Wooden Windows**

with the rain deflectors (aluminum)

Profile: EU-Line 92mm

















# **Wood-Aluminum Windows**

Profile: WA-Line Classic













## **Wood-Aluminum Windows**

Profile: WA-Line Modern















## **Wood-Aluminum Windows**

**Profile: WA-Line Contemporary** 















# SLIDING Windows & Doors





Profiles: Wood / Wood-Aluminum

Furniture: ROTO / G-U (GRETSCH-UNITAS). Parallel Sliding and Tilt&Slide systems



Large windows and balcony doors with sash weights of up to 160 kg can be realised with standard systems "Roto" or "G-U" for Wood / Wood-Aluminum profiles.





With the innovative hardware systems it is possible to move large and heavy balcony doors up to 400 kg sash weight across a total frame width of up to 6.5 m with extreme ease and great simplicity via the handle.

Sash weights up to 400 kg Frame external width up to 6500