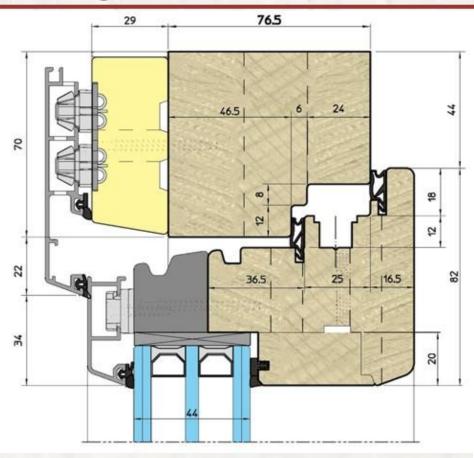

#### **Wooden Windows**

with the rain deflectors (aluminum)

Profile: EU-Line 78mm