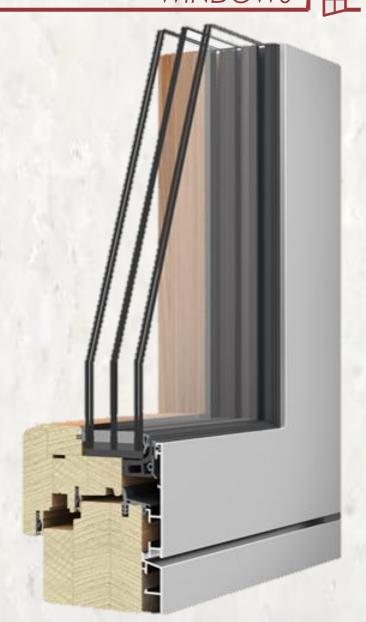

Wooden windows are impregnated and painted with the varnishes of German company Remmers in any color according to the RAL palette (or transparent), preserving the natural drawing of wooden fibers.

Construction: window and balcony doors of traditional and modern structure. Windows and balcony doors with a lift-and-slide system are available by individual order.

Shape: rectangular, square, arc, triangular, trapezoid, round, etc.

Dimensions: custom – by request. Seals: Qulon.

Glass Sets: Double - with option of installation of internal shutters with heat transfer coefficient U = 1.0 W / m2K

By request - safe, security class P4 (with appropriate hardware package)

Fittings: company G-U (Germany) with micro-ventilation function.

Material: profiles made of glued wood (pine, oak, larch or meranti) - well dried and deprived of knots and resin blisters.